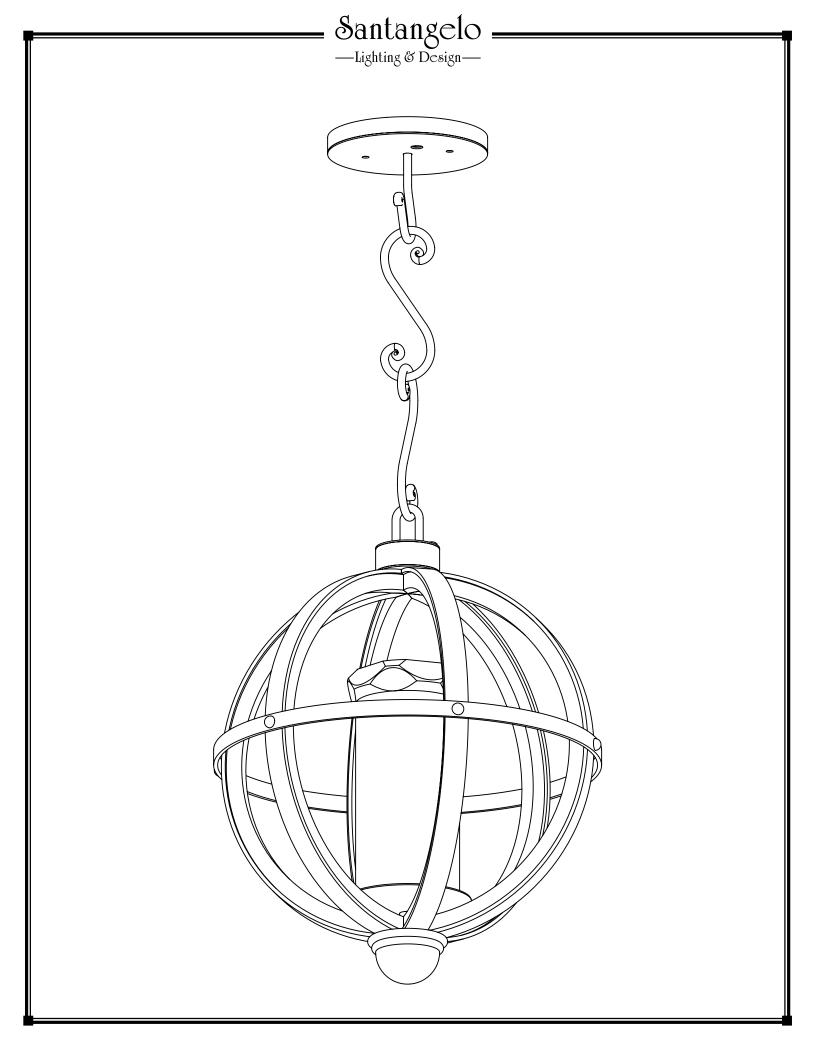

| SKU: PN-ZDC<br>Approx Weight: 12 lbs<br>Install Guide: CF005<br>Shade: Standard Onyx Amber<br>Dimension Tolerance: ± 7/8"<br>Copyright 2015. All rights in detail, design<br>and invention reserved. | Electrical Specifications:<br>1 Light; Candelabra Base;<br>60 Watt Max. | Mounting Specification Notes:     |
|------------------------------------------------------------------------------------------------------------------------------------------------------------------------------------------------------|-------------------------------------------------------------------------|-----------------------------------|
| www.santangelolighting.com                                                                                                                                                                           | Light bulbs NOT included                                                | Mounts directly to standard J Box |