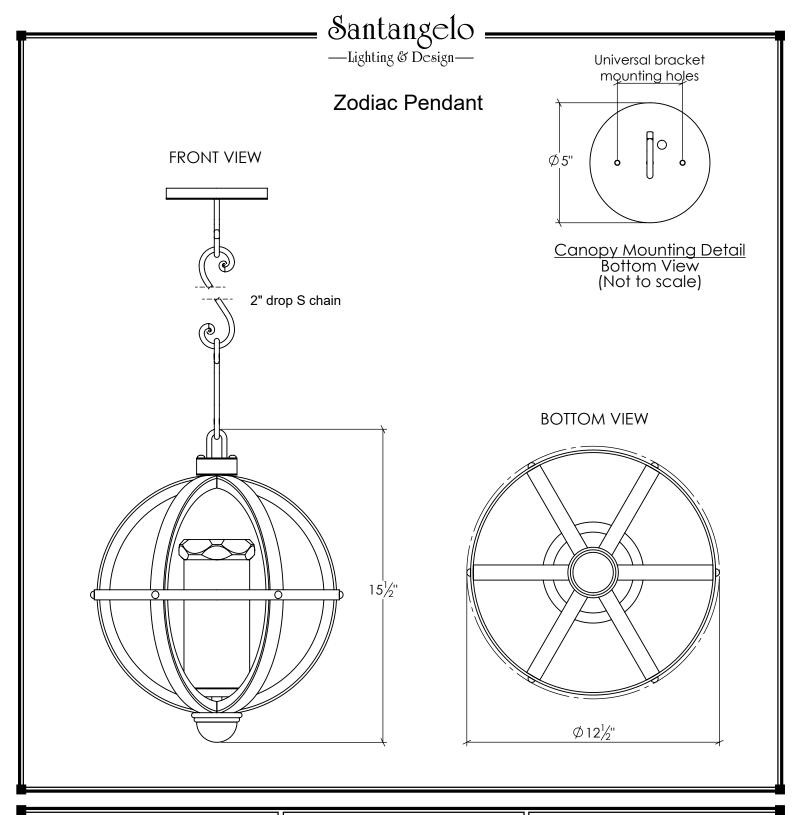

| SKU: PN-ZDC<br>Approx Weight: 12 lbs<br>Install Guide: CF005<br>Shade: Standard Onyx Amber<br>Dimension Tolerance: ± 7/8"<br>Copyright 2015. All rights in detail, design<br>and invention reserved. | Electrical Specifications:<br>1 Light; Candelabra Base;<br>60 Watt Max. | Mounting Specification Notes:     |
|------------------------------------------------------------------------------------------------------------------------------------------------------------------------------------------------------|-------------------------------------------------------------------------|-----------------------------------|
| www.santangelolighting.com                                                                                                                                                                           | Light bulbs NOT included                                                | Mounts directly to standard J Box |