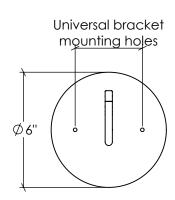

## Venetian Pendant Small

FRONT VIEW

12"

Canopy Mounting Detail Bottom View (Not to scale)

**BOTTOM VIEW** 

SKU: PN-VNTN-SM Approx Weight: 14 lbs Install Guide: CF041 Shade: Amber Onyx

Dimension Tolerance: ± 7/8"

Mounts directly to standard J Box