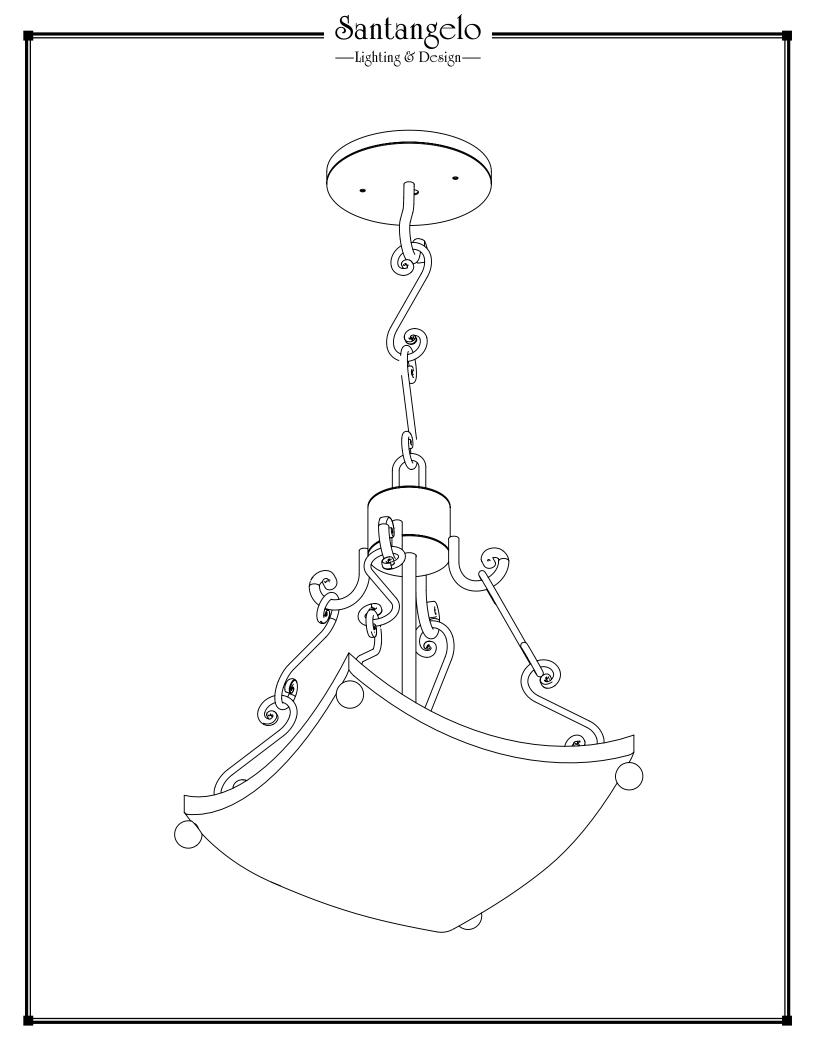

## Venetian Pendant Small

FRONT VIEW

12"

Canopy Mounting Detail Bottom View (Not to scale)

**BOTTOM VIEW** 

SKU: PN-VNTN-SM Approx Weight: 14 lbs Install Guide: CF041 Shade: Amber Onyx

Dimension Tolerance: ± 7/8"

Copyright 2008. All rights in detail, design and invention reserved.

www.santangelolighting.com

Electrical Specifications:

2 Light; Edison Base; 60 Watt Max.

Light bulbs NOT included

Mounting Specification Notes:

Mounts directly to standard J Box