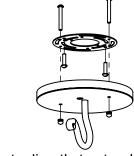

## Venetian Pendant Small

FRONT VIEW

12"

Canopy Mounting Detail Bottom View (Not to scale)

**BOTTOM VIEW** 

SKU: PN-VNTN-SM Approx Weight: 14 lbs Install Guide: CF041 Shade: Amber Onyx

Dimension Tolerance: ± 7/8"

Mounts directly to standard J Box