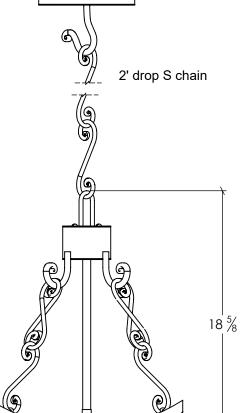

## Venetian Pendant Small

FRONT VIEW

12"

Canopy Mounting Detail Bottom View (Not to scale)

**BOTTOM VIEW** 

SKU: PN-VNTN-SM Approx Weight: 14 lbs Install Guide: CF041 Shade: Amber Onyx

Dimension Tolerance: ± 7/8"