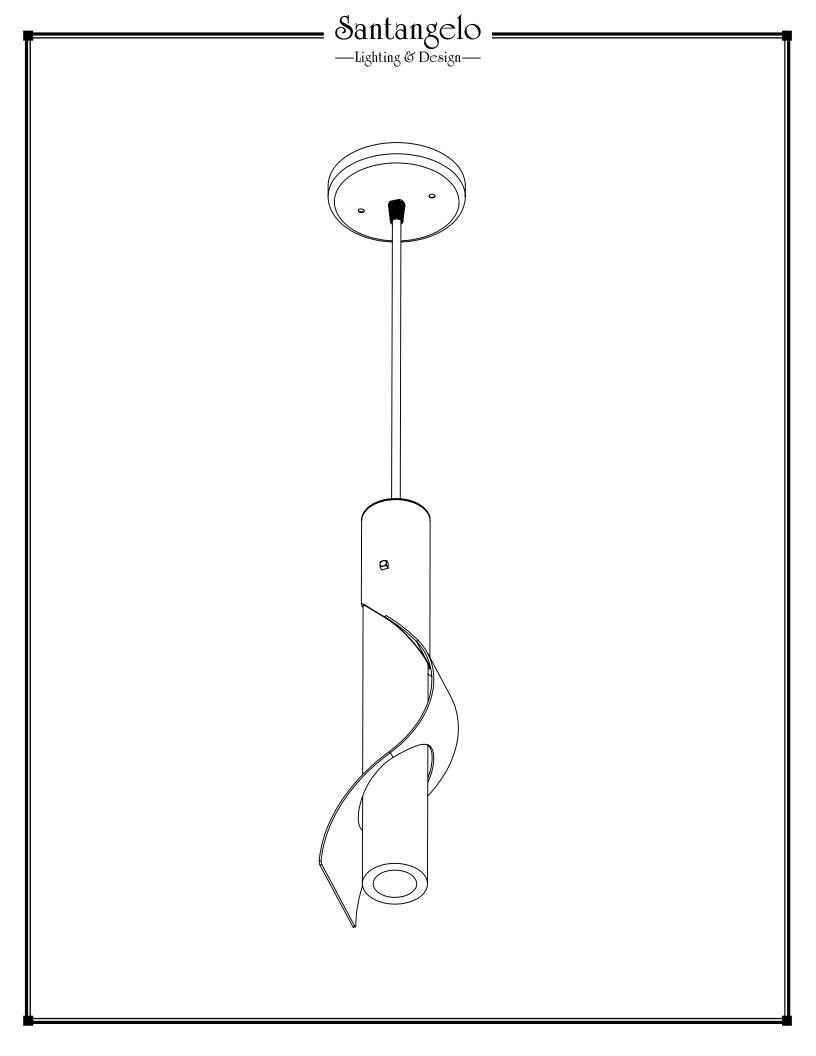

| SKU:PN-TDL<br>Approx Weight: 5.5 lbs                                 | Electrical Specifications:                | Mounting Specification Notes:     |
|----------------------------------------------------------------------|-------------------------------------------|-----------------------------------|
| Install Guide:<br>Shade: White Onyx                                  |                                           |                                   |
| Dimension Tolerance: ± 7/8"                                          | Recomended LED only;<br>1 Light; G9 Base; |                                   |
| c (UL) us                                                            | 5 Watt Max.                               |                                   |
| Copyright 2018. All rights in detail, design and invention reserved. |                                           |                                   |
| www.santangelolighting.com                                           | Light bulbs NOT included                  | Mounts directly to standard J Box |