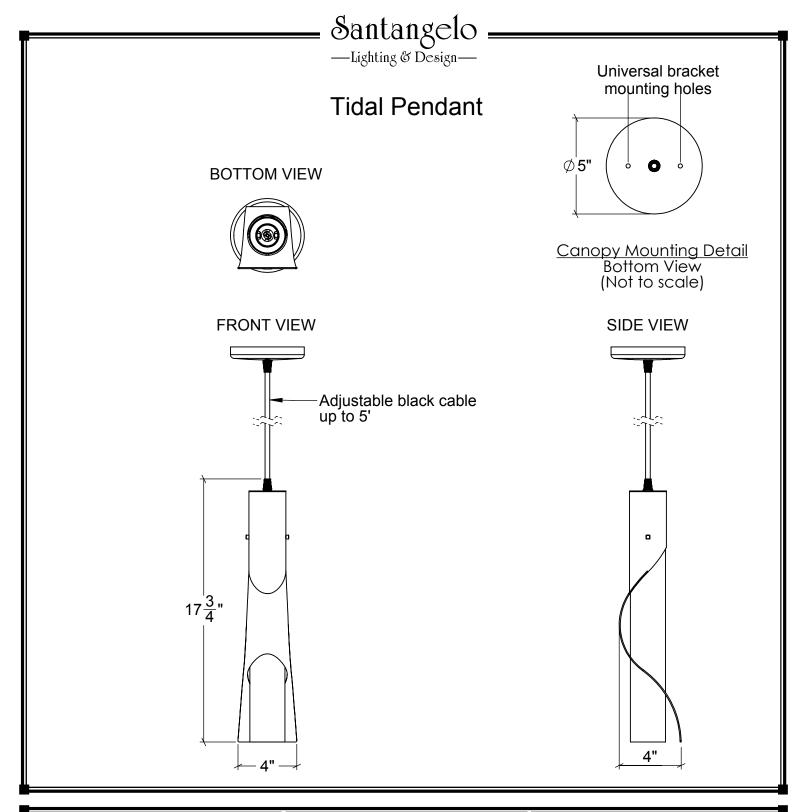

| SKU:PN-TDL<br>Approx Weight: 5.5 lbs                                 | Electrical Specifications:                | Mounting Specification Notes:     |
|----------------------------------------------------------------------|-------------------------------------------|-----------------------------------|
| Install Guide:<br>Shade: White Onyx                                  |                                           |                                   |
| Dimension Tolerance: ± 7/8"                                          | Recomended LED only;<br>1 Light; G9 Base; |                                   |
| c (UL) us                                                            | 5 Watt Max.                               |                                   |
| Copyright 2018. All rights in detail, design and invention reserved. |                                           |                                   |
| www.santangelolighting.com                                           | Light bulbs NOT included                  | Mounts directly to standard J Box |