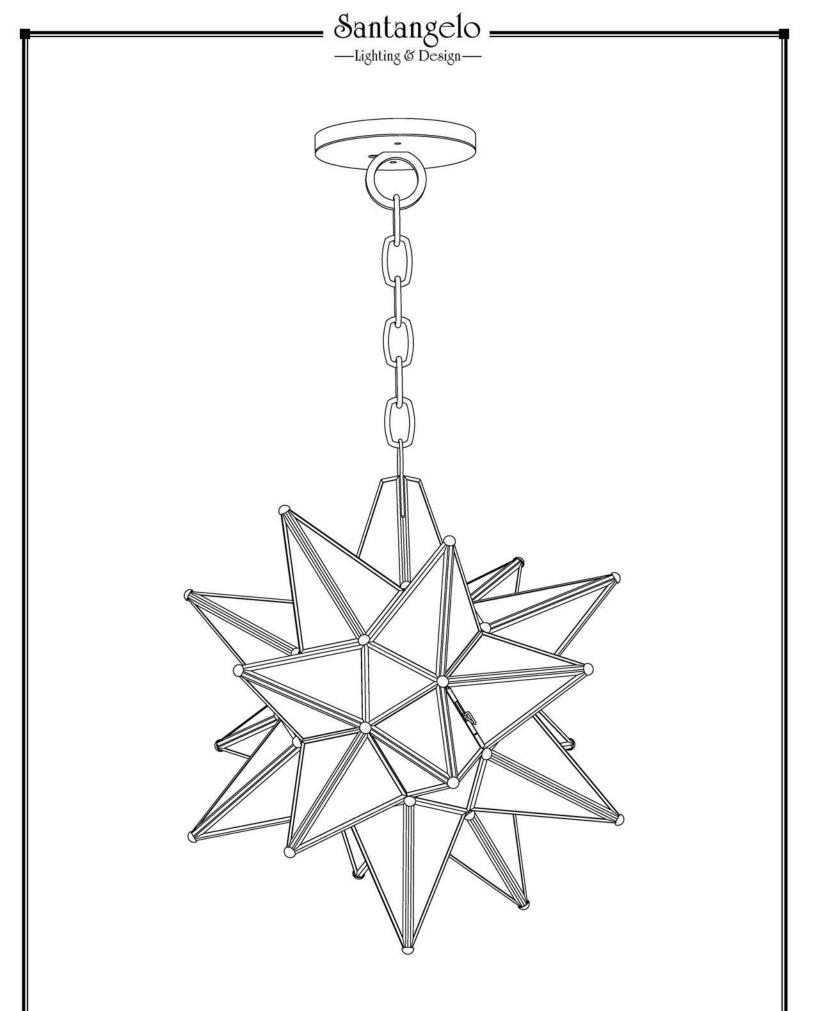

SKU: PN-STR-RD Approx Weight: 6 lbs Install Guide: CF005 Lens: Red Glass

Dimension Tolerance: ±7/8"

Copyright 2014, All rights in detail, design

and invention reserved.

www.santangelolighting.com

**Electrical Specifications:** 

1 Light; Edison Base; 60 Watt Max.

Light bulbs NOT included

Mounting Specification Notes:

Mounts directly to standard J Box