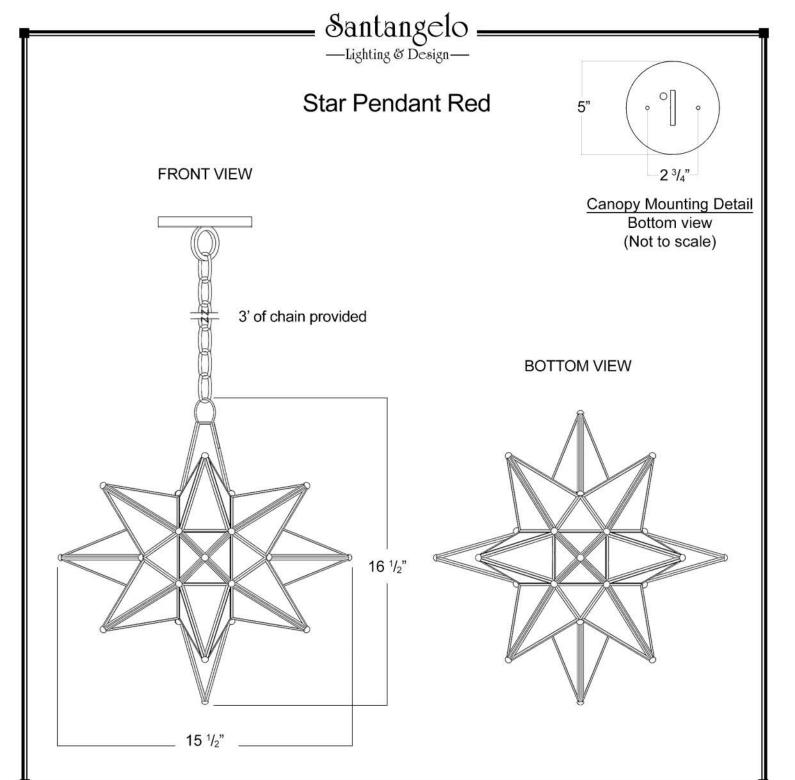

SKU: PN-STR-RD Approx Weight: 6 lbs Install Guide: CF005 Lens: Red Glass

Dimension Tolerance: ±7/8"

Copyright 2014, All rights in detail, design

and invention reserved.

www.santangelolighting.com

**Electrical Specifications:** 

1 Light; Edison Base; 60 Watt Max.

Light bulbs NOT included

Mounting Specification Notes:

Mounts directly to standard J Box