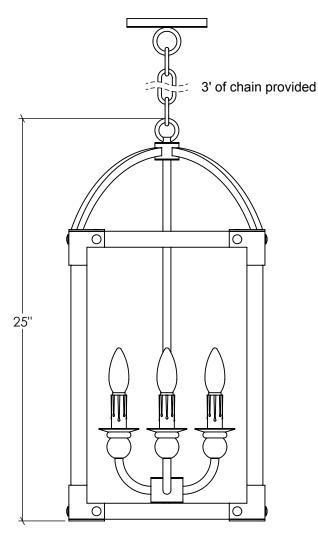

## **Huntington Pendant**

Universal bracket mounting holes Ø 5''

**Canopy Mounting Detail** Bottom View (Not to scale)

SKU: PN-HNTNGTN Approx Weight: 15 lbs

Install Guide: Shade: N/A

Dimension Tolerance: ± 7/8"

Copyright 2020. All rights in detail, design

and invention reserved.

www.santangelolighting.com

**Electrical Specifications:** 

4 Light; Candelabra Base;

60 Watt Max.

Light bulbs NOT included

Mounting Specification Notes:

Mounts directly to standard J Box