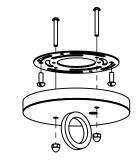

## **Huntington Pendant**

Universal bracket mounting holes Ø 5''

**Canopy Mounting Detail** Bottom View (Not to scale)

SKU: PN-HNTNGTN Approx Weight: 15 lbs

Install Guide: Shade: N/A

Dimension Tolerance: ± 7/8"

Mounts directly to standard J Box