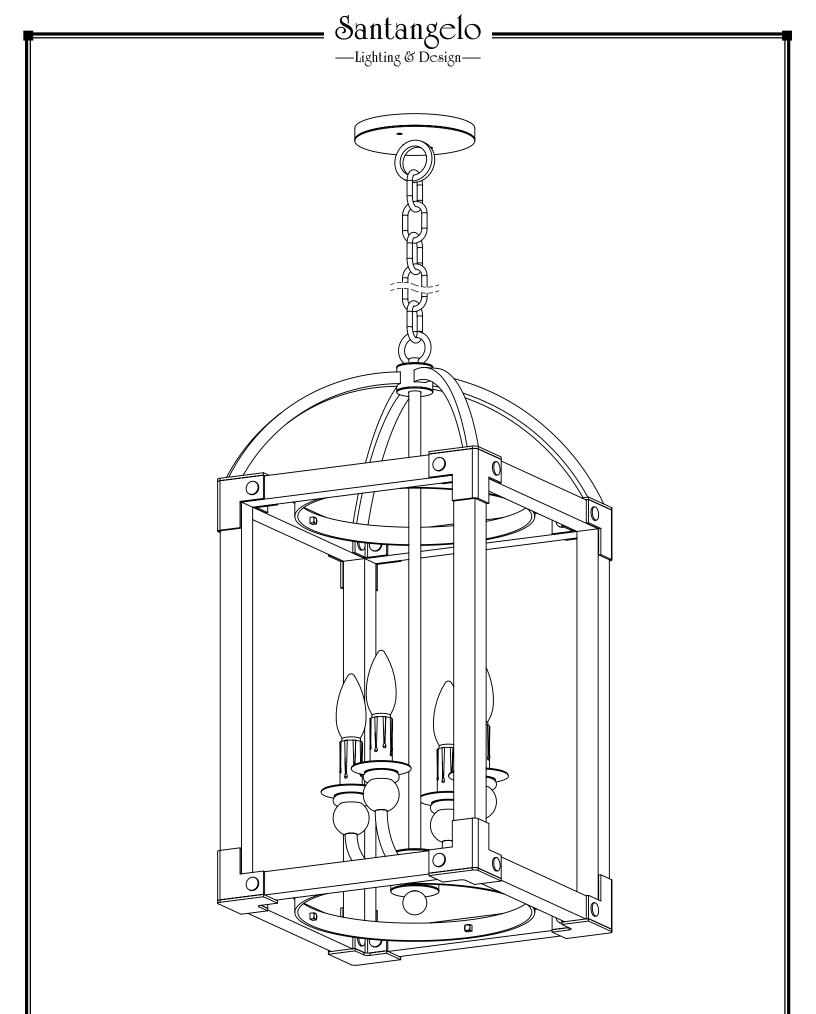

## **Huntington Pendant**

Universal bracket mounting holes Ø 5''

**Canopy Mounting Detail** Bottom View (Not to scale)

SKU: PN-HNTNGTN Approx Weight: 15 lbs

Install Guide: Shade: N/A

Dimension Tolerance: ± 7/8"

Copyright 2020. All rights in detail, design

and invention reserved.

www.santangelolighting.com

**Electrical Specifications:** 

4 Light; Candelabra Base;

60 Watt Max.

Light bulbs NOT included

Mounting Specification Notes:

Mounts directly to standard J Box