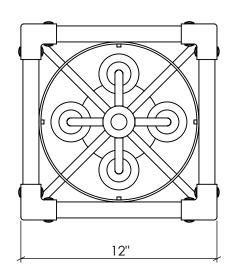

## **Huntington Pendant**

Universal bracket mounting holes Ø 5''

**Canopy Mounting Detail** Bottom View (Not to scale)

SKU: PN-HNTNGTN Approx Weight: 15 lbs

Install Guide: Shade: N/A

Dimension Tolerance: ± 7/8"

Mounts directly to standard J Box