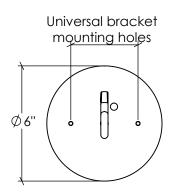

## Sorento Chandelier

**FRONT VIEW** 

Canopy Mounting Detail
Bottom View
(Not to scale)

**BOTTOM VIEW** 

SKU: CH-SRNT

Approx Weight: 19 lbs Install Guide: CF005

Shade: N/A

Dimension Tolerance: ± 7/8"