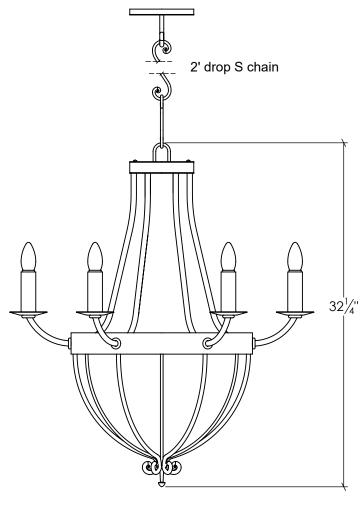

## Sorento Chandelier

**FRONT VIEW** 

Canopy Mounting Detail
Bottom View
(Not to scale)

**BOTTOM VIEW** 

SKU: CH-SRNT

Approx Weight: 19 lbs Install Guide: CF005

Shade: N/A

Dimension Tolerance: ± 7/8"

Copyright 2012. All rights in detail, design

and invention reserved.

www.santangelolighting.com

**Electrical Specifications:** 

6 Light; Edison Base; 60 Watt Max.

Light bulbs NOT included

Mounting Specification Notes: