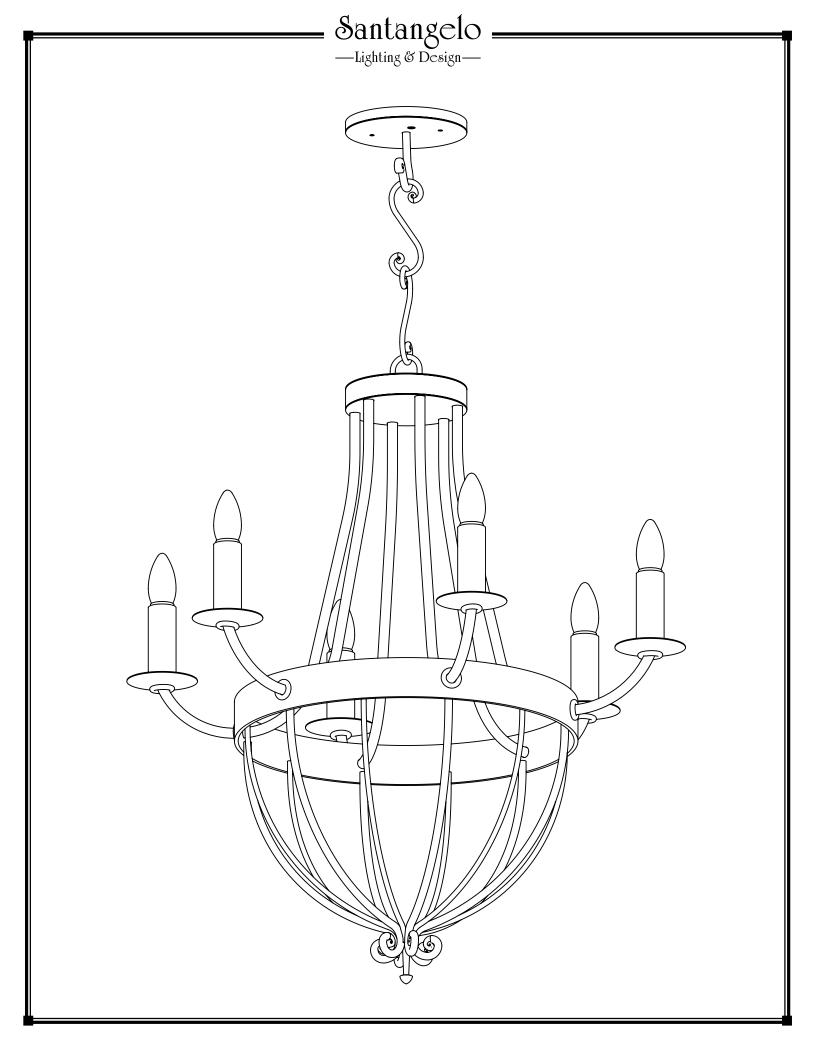

## Sorento Chandelier

**FRONT VIEW** 

Canopy Mounting Detail
Bottom View
(Not to scale)

**BOTTOM VIEW** 

SKU: CH-SRNT

Approx Weight: 19 lbs Install Guide: CF005

Shade: N/A

Dimension Tolerance: ± 7/8"

Copyright 2012. All rights in detail, design

and invention reserved.

www.santangelolighting.com

**Electrical Specifications:** 

6 Light; Edison Base; 60 Watt Max.

Light bulbs NOT included

Mounting Specification Notes:

Mounts directly to standard J Box