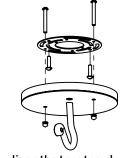

## Sorento Chandelier

**FRONT VIEW** 

Canopy Mounting Detail
Bottom View
(Not to scale)

**BOTTOM VIEW** 

SKU: CH-SRNT

Approx Weight: 19 lbs Install Guide: CF005

Shade: N/A

Dimension Tolerance: ± 7/8"

Mounts directly to standard J Box