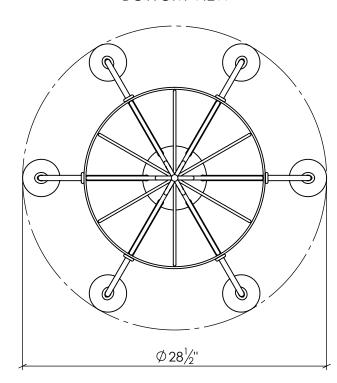

## Sorento Chandelier

**FRONT VIEW** 

Canopy Mounting Detail
Bottom View
(Not to scale)

**BOTTOM VIEW** 

SKU: CH-SRNT

Approx Weight: 19 lbs Install Guide: CF005

Shade: N/A

Dimension Tolerance: ± 7/8"