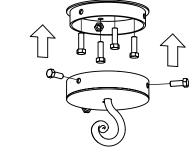

**Electrical Specifications:** 

6 Light; Edison Base;

60 Watt Max.

Light bulbs NOT included

Mounting Specification Notes:

Mounts directly to standard J Box