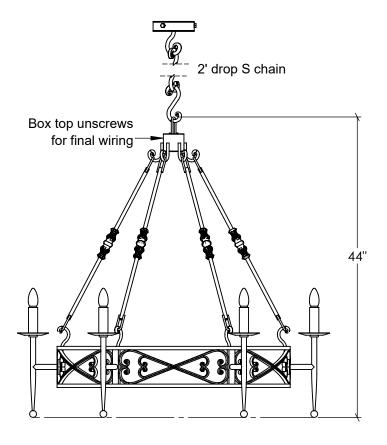

### FRONT VIEW

**Electrical Specifications:** 

6 Light; Edison Base;

60 Watt Max.

Light bulbs NOT included

Mounting Specification Notes:

Mounts directly to standard J Box