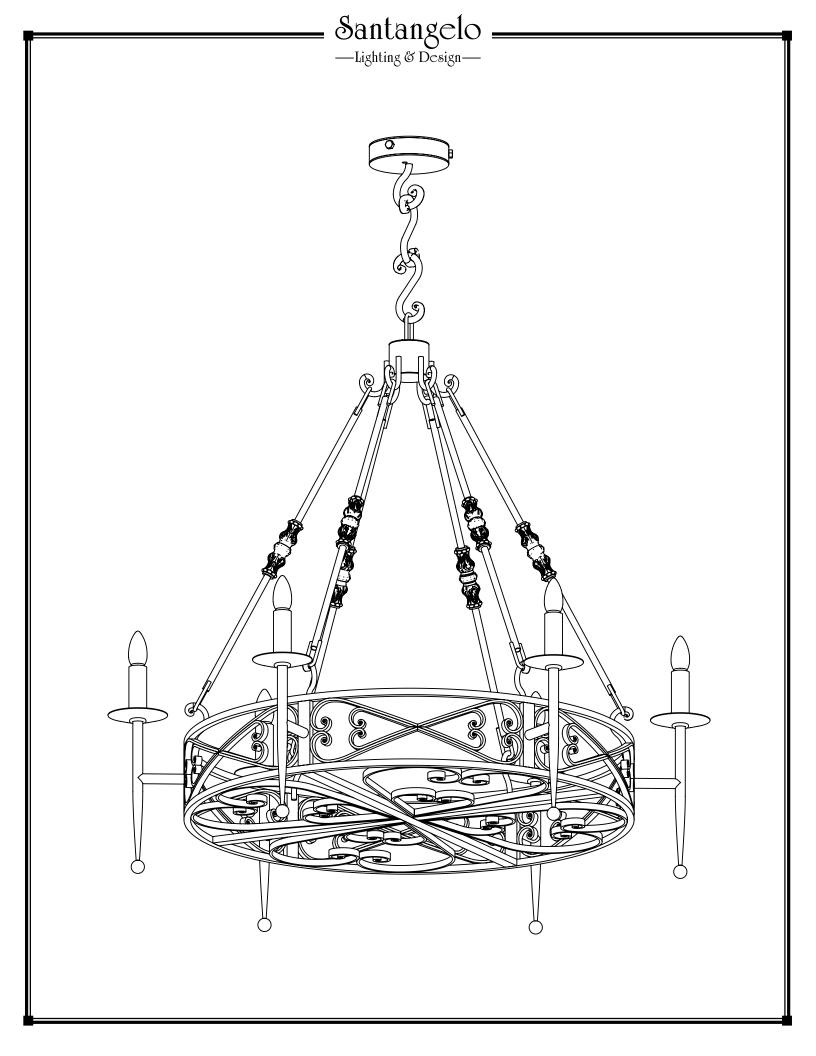

# Segovia Chandelier

**Canopy Mounting Detail Bottom View** (Not to scale)

### FRONT VIEW

## **BOTTOM VIEW**

SKU: CH-SGV

Approx Weight: 60 lbs Install Guide: CF002

Shade: N/A

Dimension Tolerance: ± 7/8"

Copyright 2008. All rights in detail, design and invention reserved.

www.santangelolighting.com

**Electrical Specifications:** 

6 Light; Edison Base;

60 Watt Max.

Light bulbs NOT included

Mounting Specification Notes:

Mounts directly to standard J Box