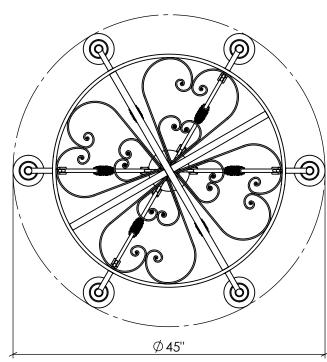

# Segovia Chandelier

**Canopy Mounting Detail Bottom View** (Not to scale)

## **BOTTOM VIEW**

SKU: CH-SGV

Approx Weight: 60 lbs Install Guide: CF002

Shade: N/A

Dimension Tolerance: ± 7/8"

Copyright 2008. All rights in detail, design and invention reserved.

www.santangelolighting.com