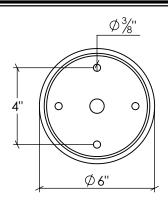

# Segovia Chandelier

**Canopy Mounting Detail Bottom View** (Not to scale)

## **BOTTOM VIEW**

SKU: CH-SGV

Approx Weight: 60 lbs Install Guide: CF002

Shade: N/A

Dimension Tolerance: ± 7/8"

Copyright 2008. All rights in detail, design and invention reserved.

www.santangelolighting.com