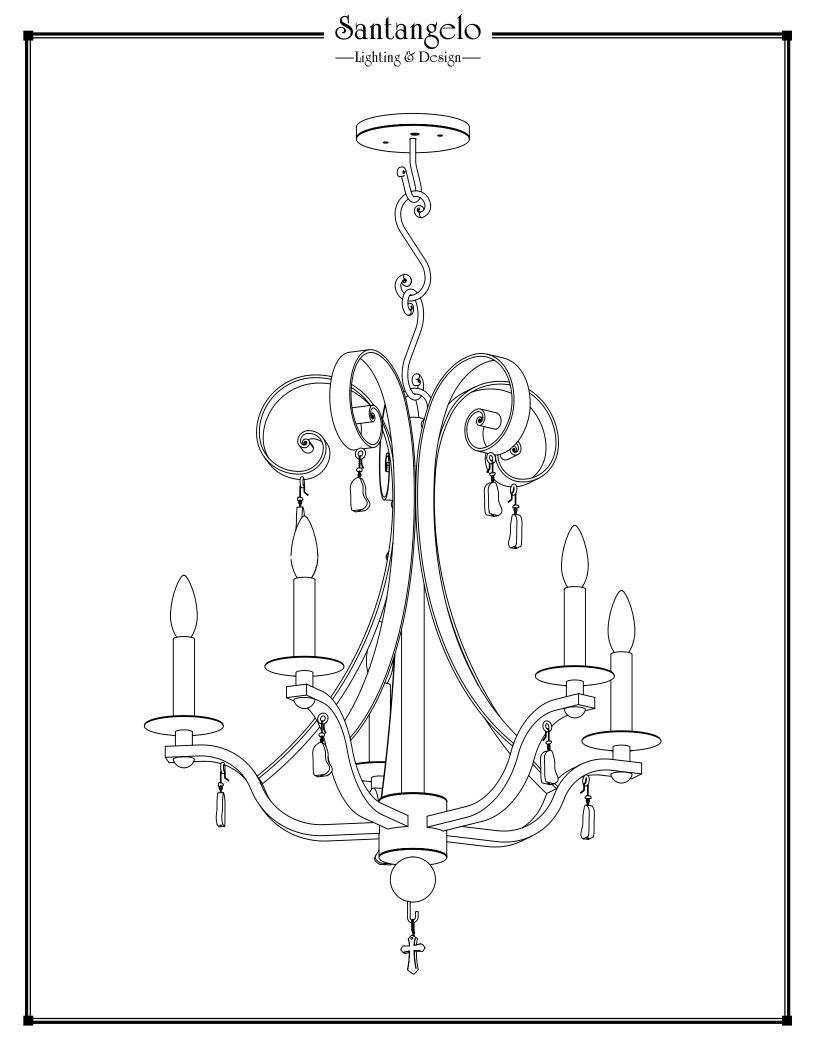

## Santa Fe Chandelier Large

Canopy Mounting Detail Bottom View (Not to scale)

SKU: CH-SNTF-LG Approx Weight: 16 lbs Install Guide: CF005

Shade: N/A

Dimension Tolerance: ± 7/8"

Copyright 2015. All rights in detail, design and invention reserved.

www.santangelolighting.com

**Electrical Specifications:** 

5 Light; Candelabra Base;

60 Watt Max.

Light bulbs NOT included

Mounting Specification Notes:

Mounts directly to standard J Box