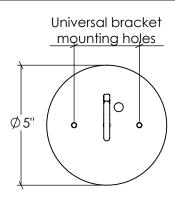

## Santa Fe Chandelier Large

Canopy Mounting Detail Bottom View (Not to scale)

SKU: CH-SNTF-LG Approx Weight: 16 lbs Install Guide: CF005

Shade: N/A

Dimension Tolerance: ± 7/8"

Copyright 2015. All rights in detail, design and invention reserved.

www.santangelolighting.com

**Electrical Specifications:** 

5 Light; Candelabra Base;

60 Watt Max.

Light bulbs NOT included

Mounting Specification Notes:

Mounts directly to standard J Box