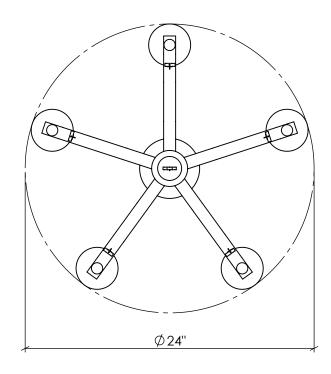

## Santa Fe Chandelier Large

Canopy Mounting Detail Bottom View (Not to scale)

SKU: CH-SNTF-LG Approx Weight: 16 lbs Install Guide: CF005

Shade: N/A

Dimension Tolerance: ± 7/8"

Copyright 2015. All rights in detail, design and invention reserved.

www.santangelolighting.com

**Electrical Specifications:** 

5 Light; Candelabra Base;

60 Watt Max.

Light bulbs NOT included

Mounting Specification Notes:

Mounts directly to standard J Box