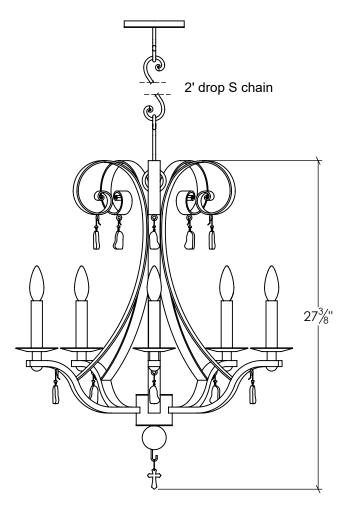

## Santa Fe Chandelier Large

Canopy Mounting Detail Bottom View (Not to scale)

SKU: CH-SNTF-LG Approx Weight: 16 lbs Install Guide: CF005

Shade: N/A

Dimension Tolerance: ± 7/8"

Copyright 2015. All rights in detail, design and invention reserved.

www.santangelolighting.com

**Electrical Specifications:** 

5 Light; Candelabra Base;

60 Watt Max.

Light bulbs NOT included

Mounting Specification Notes:

Mounts directly to standard J Box