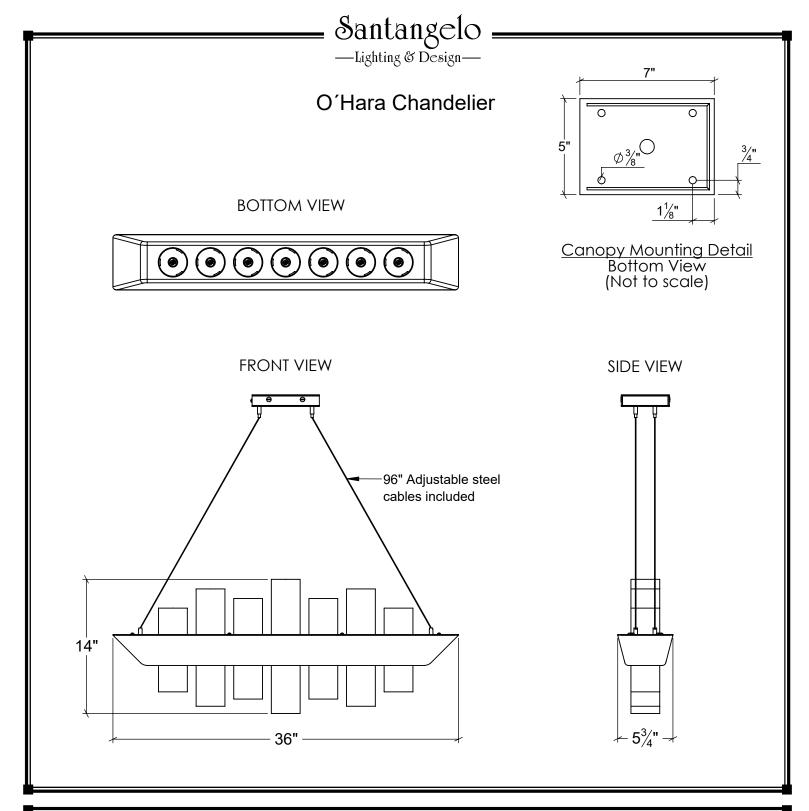

| SKU: CH-HR                                                                                  | Electrical Specifications:        | Mounting Specification Notes: |
|---------------------------------------------------------------------------------------------|-----------------------------------|-------------------------------|
| Approx Weight: 39 lbs<br>Install Guide:<br>Shade: White onyx<br>Dimension Tolerance: ± 7/8" | 14 Light; G9 Base;<br>5 Watt Max. |                               |
| Copyright 2019. All rights in detail, design and invention reserved.                        |                                   |                               |
| www.santangelolighting.com                                                                  | Light bulbs NOT included          | Needs blocking reinforcement  |