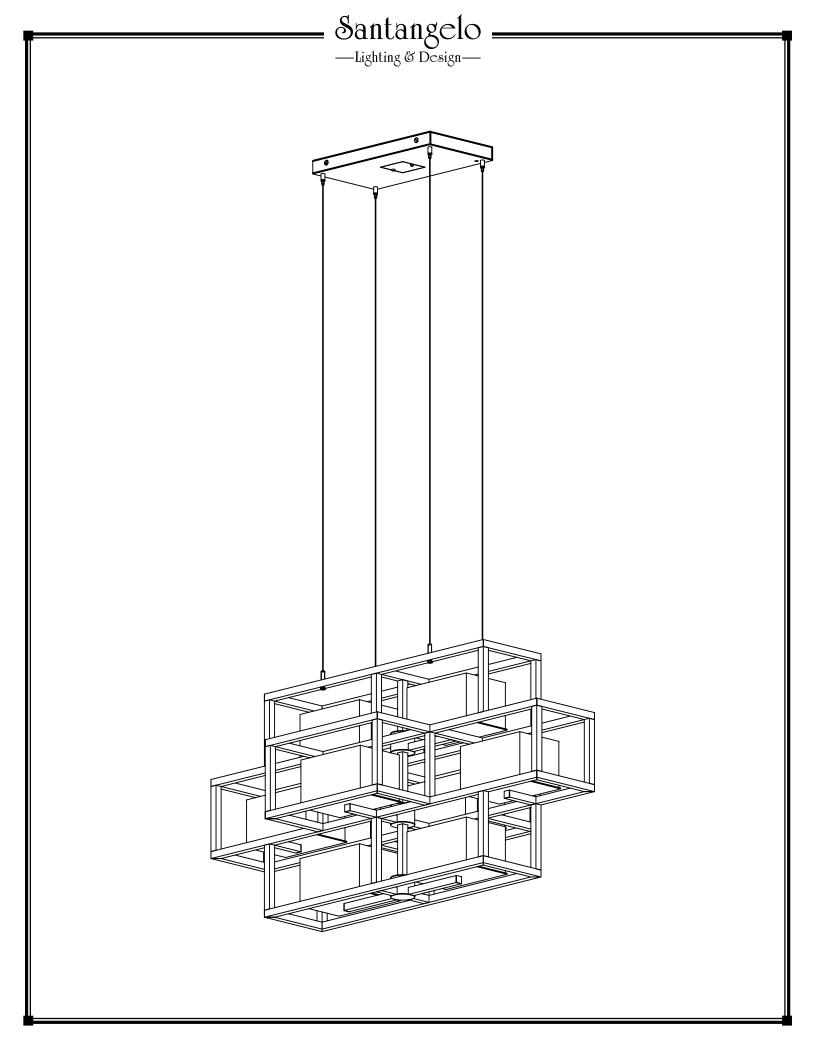

| SKU: CH-MDRN-H-SM<br>Approx Weight: 112 lbs                          | Electrical Specifications:            | Mounting Specification Notes: |
|----------------------------------------------------------------------|---------------------------------------|-------------------------------|
| Install Guide:<br>Shade: White onyx<br>Dimension Tolerance: ± 7/8"   | 8 Light; Edison Base;<br>60 Watt Max. |                               |
| Copyright 2019. All rights in detail, design and invention reserved. |                                       |                               |
| www.santangelolighting.com                                           | Light bulbs NOT included              | Needs blocking reinforcement  |