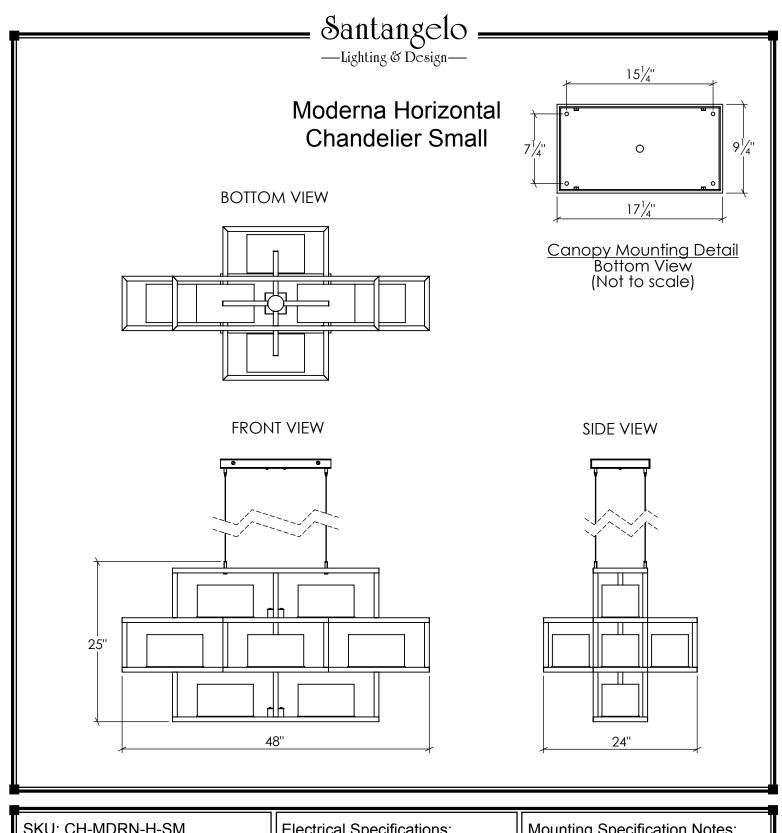

| SKU: CH-MDRN-H-SM<br>Approx Weight: 112 lbs                          | Electrical Specifications:            | Mounting Specification Notes: |
|----------------------------------------------------------------------|---------------------------------------|-------------------------------|
| Install Guide:<br>Shade: White onyx<br>Dimension Tolerance: ± 7/8"   | 8 Light; Edison Base;<br>60 Watt Max. |                               |
| Copyright 2019. All rights in detail, design and invention reserved. |                                       |                               |
| www.santangelolighting.com                                           | Light bulbs NOT included              | Needs blocking reinforcement  |