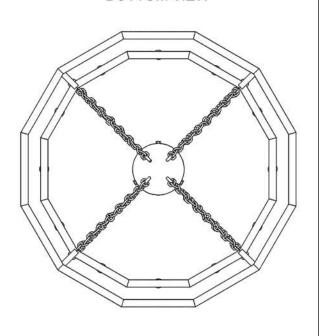

# Maestro Chandelier

Canopy Mounting Detail Bottom view (Not to scale)

#### **BOTTOM VIEW**

SKU: CH-MSTR

Approx Weight: 59 lbs Install Guide: CF008 Lens: Clear Glass

Dimension Tolerance: ±7/8"

Copyright 2016, All rights in detail, design

and invention reserved.

www.santangelolighting.com