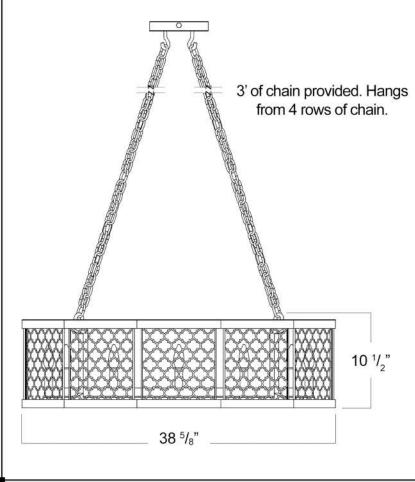

#### FRONT VIEW

**Electrical Specifications:** 

12 Light; Candelabra Base; 60 Watt Max.

Light bulbs NOT included

Mounting Specification Notes:

Needs blocking reinforcement