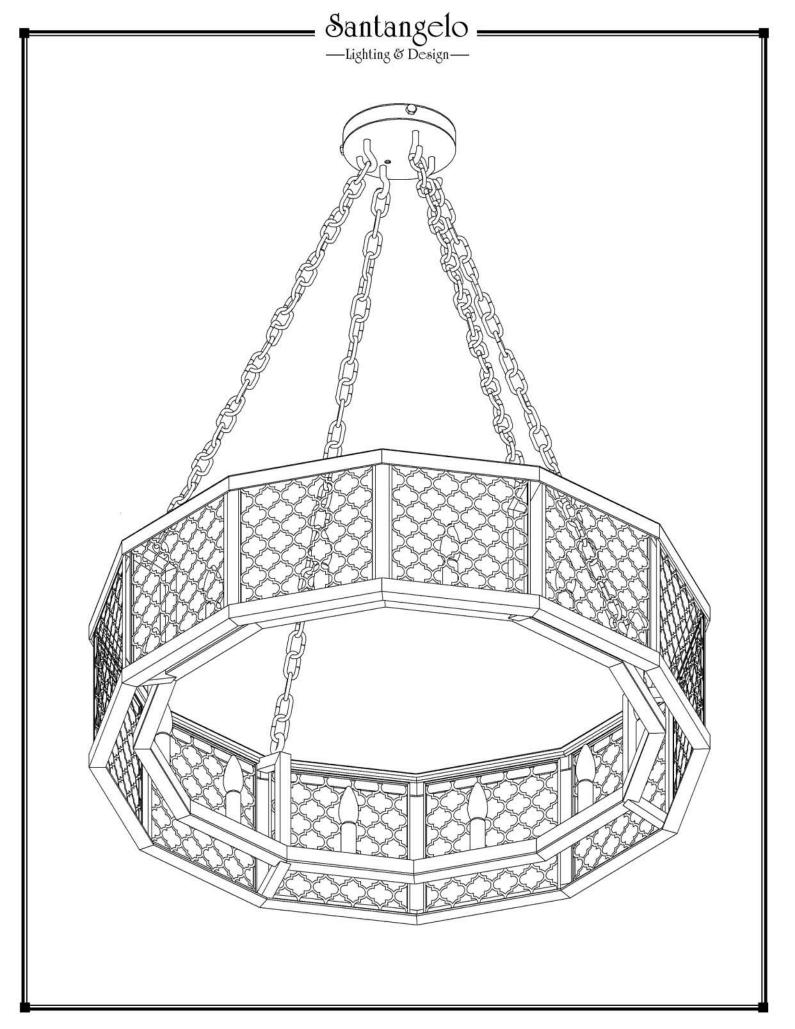

# Maestro Chandelier

Canopy Mounting Detail Bottom view (Not to scale)

#### FRONT VIEW

#### **BOTTOM VIEW**

SKU: CH-MSTR

Approx Weight: 59 lbs Install Guide: CF008 Lens: Clear Glass

Dimension Tolerance: ±7/8"

Copyright 2016, All rights in detail, design

and invention reserved.

www.santangelolighting.com

**Electrical Specifications:** 

12 Light; Candelabra Base; 60 Watt Max.

Light bulbs NOT included

Mounting Specification Notes:

Needs blocking reinforcement