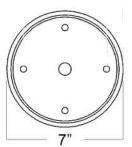

# Maestro Chandelier

Canopy Mounting Detail Bottom view (Not to scale)

#### **BOTTOM VIEW**

SKU: CH-MSTR

Approx Weight: 59 lbs Install Guide: CF008 Lens: Clear Glass

Dimension Tolerance: ±7/8"

Copyright 2016, All rights in detail, design

and invention reserved.

www.santangelolighting.com