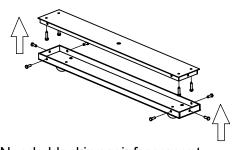

**Electrical Specifications:** 

Uplights: (10) Candelabra Base; 60 Watt Max.

Downlights: (3) LED MR16 Dimmable 7.7W-3000K-500

Lumens.

Light bulbs NOT included

Mounting Specification Notes:

Needs blocking reinforcement