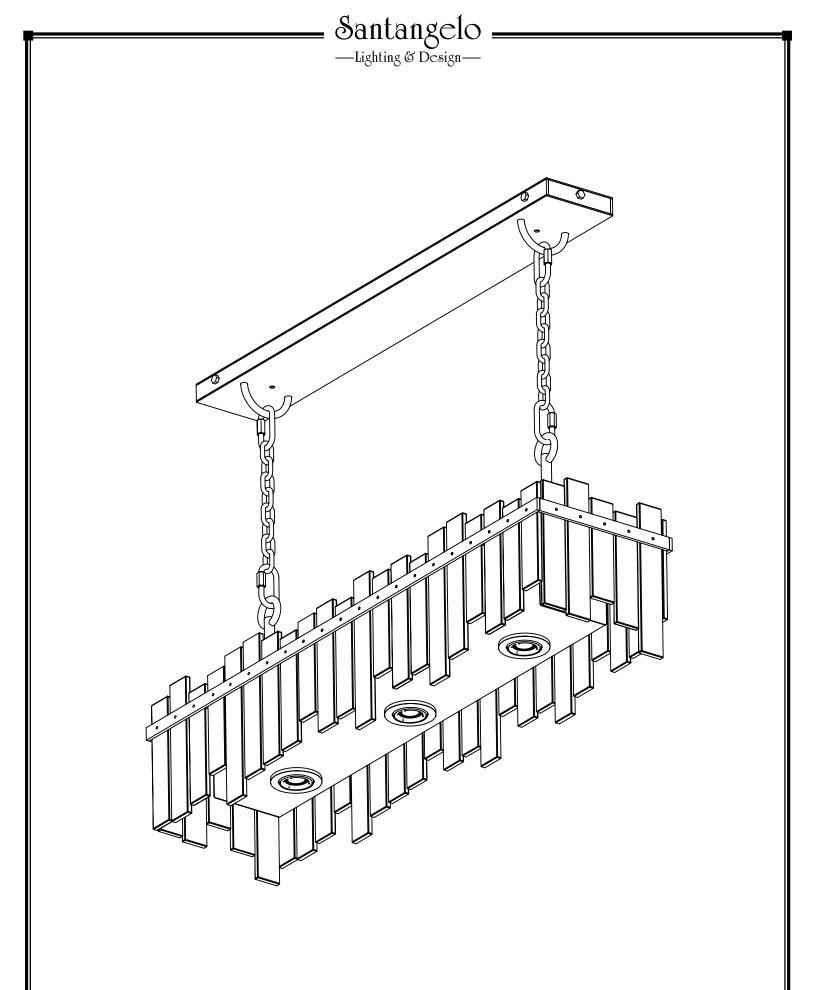

SKU: CH-HRMNYLNR-LG Approx Weight: 98 lbs Install Guide: CF011 Lens: White Onyx

Dimension Tolerance: ± 7/8"

Copyright 2018. All rights in detail, design and invention reserved.

www.santangelolighting.com

**Electrical Specifications:** 

Uplights: (10) Candelabra Base; 60 Watt Max.

Downlights: (3) LED MR16 Dimmable 7.7W-3000K-500

Lumens.

Light bulbs NOT included

Mounting Specification Notes:

Needs blocking reinforcement