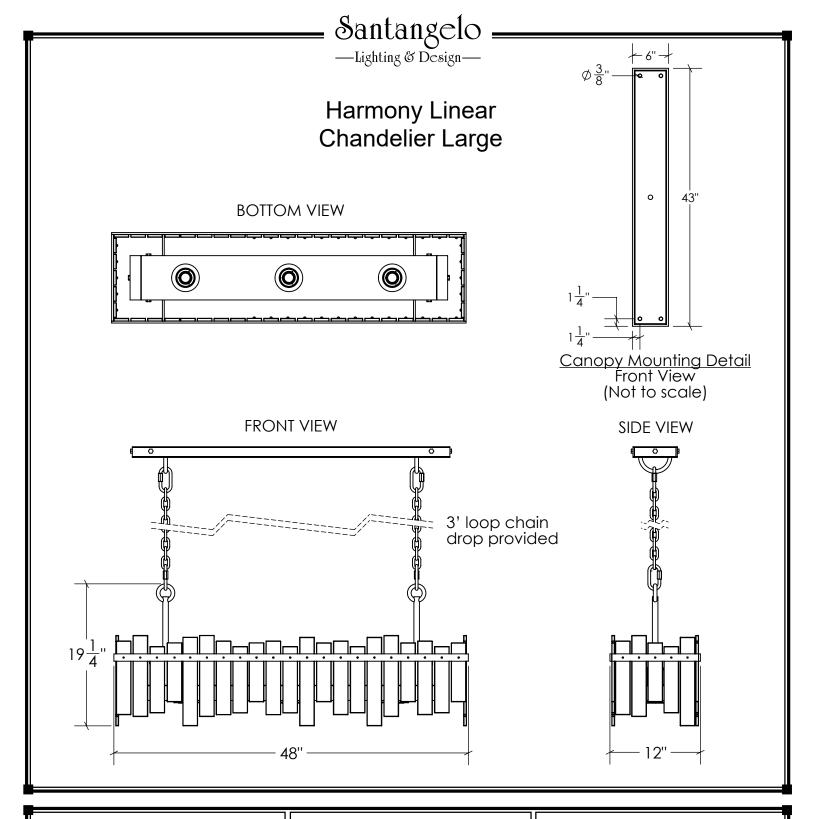

SKU: CH-HRMNYLNR-LG Approx Weight: 98 lbs Install Guide: CF011 Lens: White Onyx

Dimension Tolerance: ± 7/8"

Copyright 2018. All rights in detail, design and invention reserved.

www.santangelolighting.com

**Electrical Specifications:** 

Uplights: (10) Candelabra Base; 60 Watt Max.

Downlights: (3) LED MR16 Dimmable 7.7W-3000K-500

Lumens.

Light bulbs NOT included

Mounting Specification Notes:

Needs blocking reinforcement