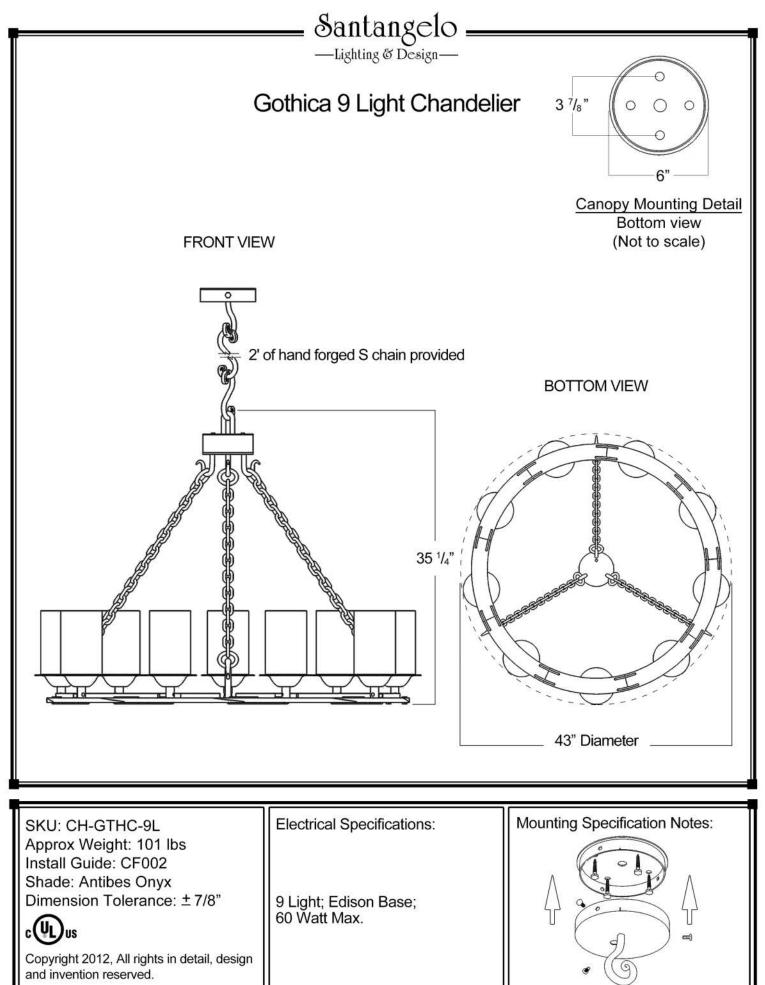

| IAAAAAA | santa | nna  | Inlial | htina | com   |
|---------|-------|------|--------|-------|-------|
|         | Santa | inge | iongi  | innig | .0011 |

Light bulbs NOT included

Needs blocking reinforcement