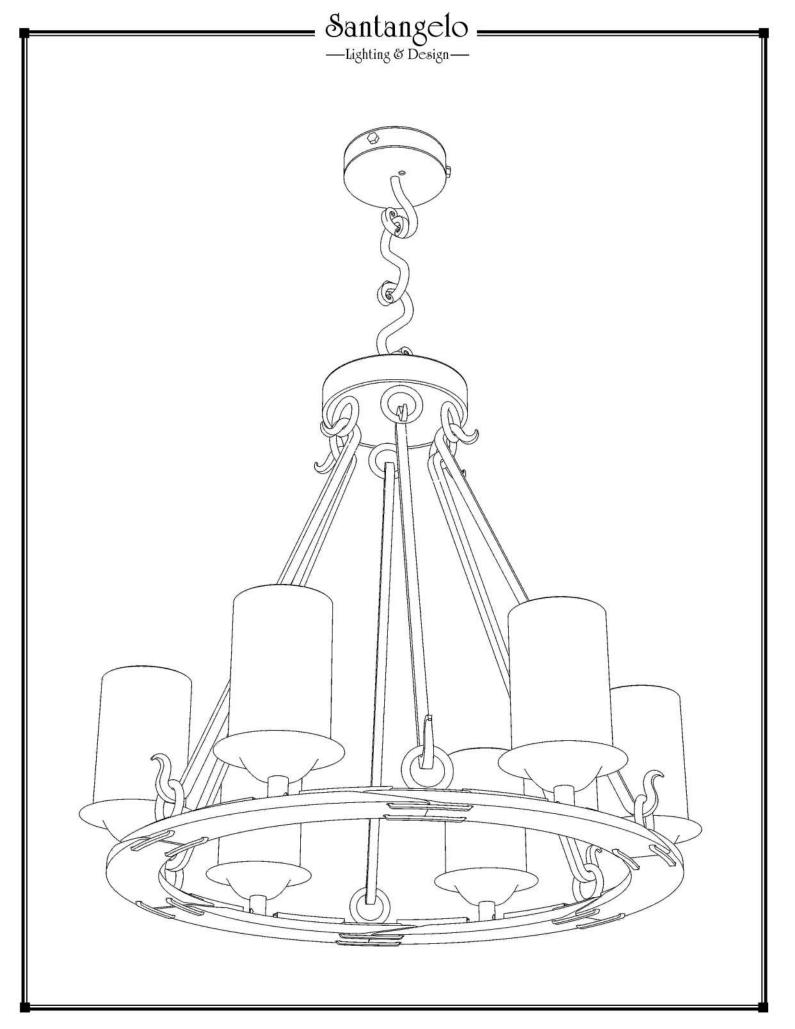

SKU: CH-GTHC-6L Approx Weight: 79 lbs Install Guide: CF002 Shade: Antibes Onyx

Dimension Tolerance: ±7/8"

Copyright 2012, All rights in detail, design and invention reserved.

www.santangelolighting.com

**Electrical Specifications:** 

6 Light; Edison Base; 60 Watt Max.

Light bulbs NOT included

Mounting Specification Notes:

Needs blocking reinforcement