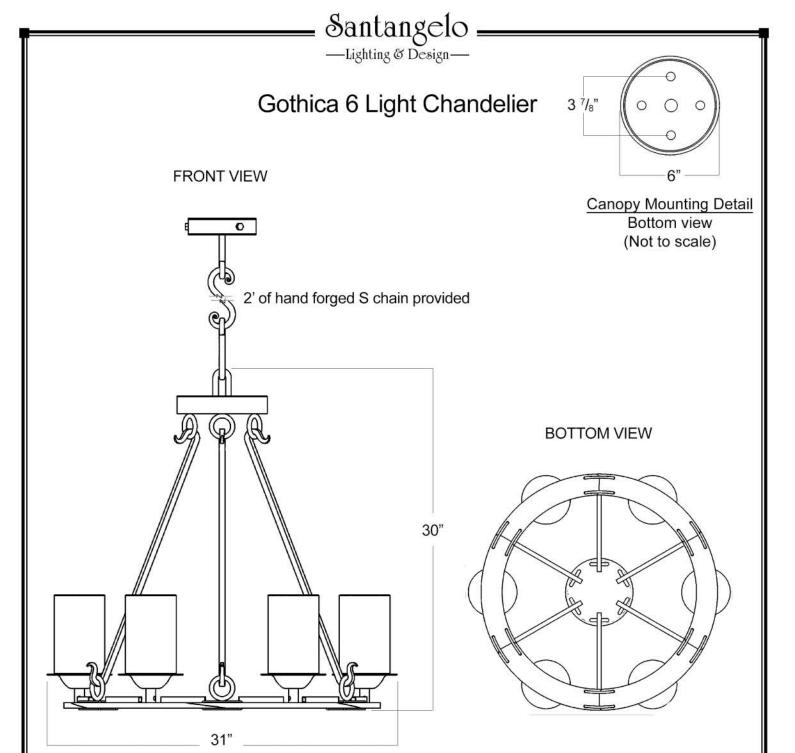

SKU: CH-GTHC-6L Approx Weight: 79 lbs Install Guide: CF002 Shade: Antibes Onyx

Dimension Tolerance: ±7/8"

Copyright 2012, All rights in detail, design and invention reserved.

www.santangelolighting.com

**Electrical Specifications:** 

6 Light; Edison Base; 60 Watt Max.

Light bulbs NOT included

Mounting Specification Notes:

Needs blocking reinforcement