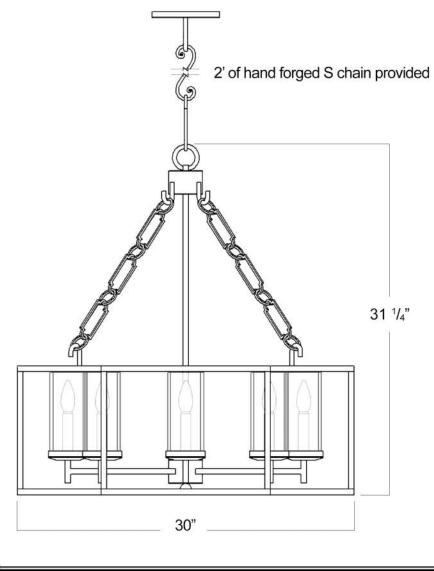

**Electrical Specifications:** 

8 Light; Candelabra Base; 60 Watt Max.

Light bulbs NOT included

Mounting Specification Notes:

Mounts directly to standard J Box