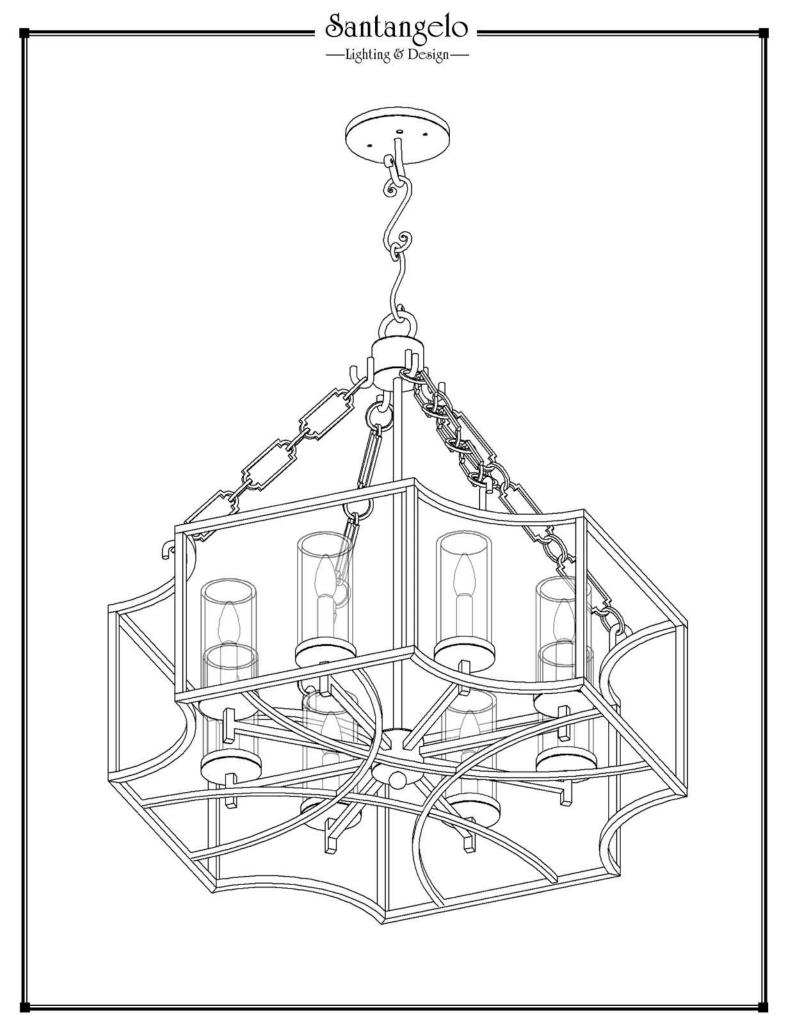

#### **BOTTOM VIEW**

SKU: CH-XCLSR

Approx Weight: 32.5 lbs Install Guide: CF009

Shade: Seeded Glass Cylinder Dimension Tolerance: ±7/8"

Copyright 2016, All rights in detail, design

and invention reserved.

www.santangelolighting.com

**Electrical Specifications:** 

8 Light; Candelabra Base; 60 Watt Max.

Light bulbs NOT included

Mounting Specification Notes:

Mounts directly to standard J Box