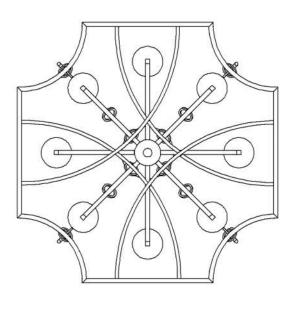

# **Excelsior Chandelier**

Canopy Mounting Detail Bottom view (Not to scale)

#### **BOTTOM VIEW**

SKU: CH-XCLSR

Approx Weight: 32.5 lbs Install Guide: CF009

Shade: Seeded Glass Cylinder Dimension Tolerance: ±7/8"

Copyright 2016, All rights in detail, design

and invention reserved.

www.santangelolighting.com