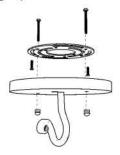

# **Excelsior Chandelier**

Canopy Mounting Detail Bottom view (Not to scale)

#### **BOTTOM VIEW**

SKU: CH-XCLSR

Approx Weight: 32.5 lbs Install Guide: CF009

Shade: Seeded Glass Cylinder Dimension Tolerance: ±7/8"

Copyright 2016, All rights in detail, design

and invention reserved.

www.santangelolighting.com

**Electrical Specifications:** 

8 Light; Candelabra Base; 60 Watt Max.

Light bulbs NOT included

Mounting Specification Notes:

Mounts directly to standard J Box