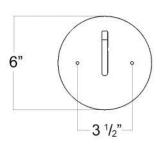

# **Excelsior Chandelier**

Canopy Mounting Detail Bottom view (Not to scale)

#### **BOTTOM VIEW**

SKU: CH-XCLSR

Approx Weight: 32.5 lbs Install Guide: CF009

Shade: Seeded Glass Cylinder Dimension Tolerance: ±7/8"

Copyright 2016, All rights in detail, design

and invention reserved.

www.santangelolighting.com