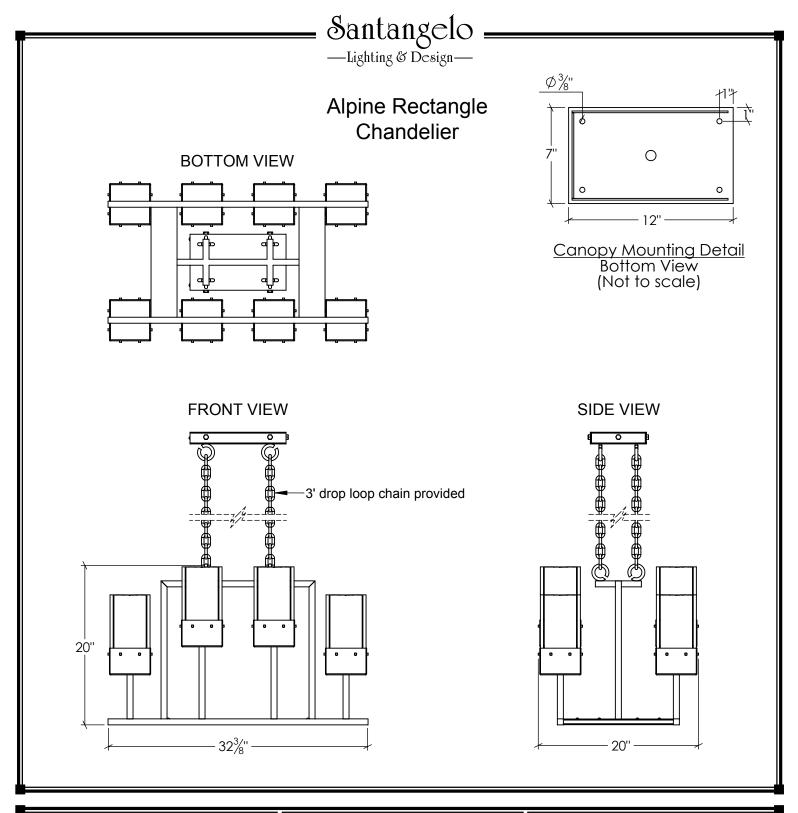

| SKU: CH-LPNRCTNGL<br>Approx Weight: 94 lbs                               | Electrical Specifications:                | Mounting Specification Notes: |
|--------------------------------------------------------------------------|-------------------------------------------|-------------------------------|
| Install Guide: CF013<br>Shade: White onyx<br>Dimension Tolerance: ± 7/8" | 8 Light; Candelabra Base;<br>60 Watt Max. |                               |
| Copyright 2015. All rights in detail, design and invention reserved.     |                                           |                               |
| www.santangelolighting.com                                               | Light bulbs NOT included                  | Needs blocking reinforcement  |