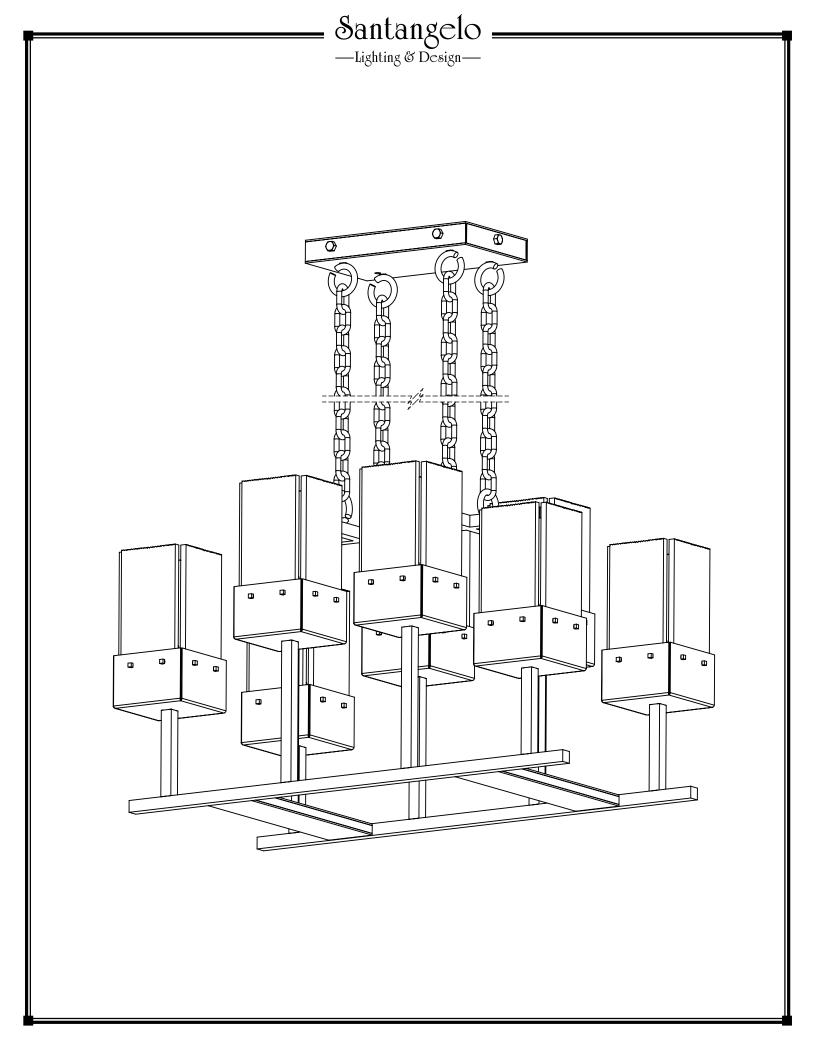

| SKU: CH-LPNRCTNGL<br>Approx Weight: 94 lbs                               | Electrical Specifications:                | Mounting Specification Notes: |
|--------------------------------------------------------------------------|-------------------------------------------|-------------------------------|
| Install Guide: CF013<br>Shade: White onyx<br>Dimension Tolerance: ± 7/8" | 8 Light; Candelabra Base;<br>60 Watt Max. |                               |
| Copyright 2015. All rights in detail, design and invention reserved.     |                                           |                               |
| www.santangelolighting.com                                               | Light bulbs NOT included                  | Needs blocking reinforcement  |