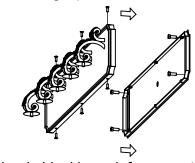

Copyright 2014. All rights in detail, design and invention reserved.

www.santangelolighting.com

**Electrical Specifications:** 

5 Light; Edison Base; 60 Watt Max.

Light bulbs NOT included

Mounting Specification Notes:

Needs blocking reinforcement