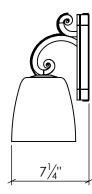

## Sirena Vanity 5 Light

**Backplate Mounting Detail** Front View (Not to scale)

**BOTTOM VIEW** 

**FRONT VIEW** 

SKU: VL-SRN-5L Approx Weight: 36 lbs Install Guide: SC014 Shade: Bell Onyx Amber Dimension Tolerance: ± 7/8"

Copyright 2014. All rights in detail, design and invention reserved.

www.santangelolighting.com

**Electrical Specifications:** 

5 Light; Edison Base; 60 Watt Max.

Light bulbs NOT included

Mounting Specification Notes: