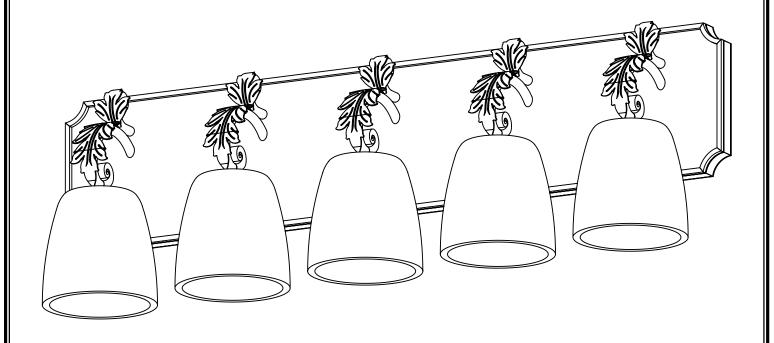

## Sirena Vanity 5 Light

**Backplate Mounting Detail** Front View (Not to scale)

**BOTTOM VIEW** 

**FRONT VIEW** 

SKU: VL-SRN-5L Approx Weight: 36 lbs Install Guide: SC014 Shade: Bell Onyx Amber Dimension Tolerance: ± 7/8"