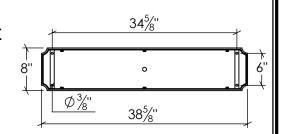

## Sirena Vanity 5 Light

**Backplate Mounting Detail** Front View (Not to scale)

**BOTTOM VIEW** 

**FRONT VIEW** 

SKU: VL-SRN-5L Approx Weight: 36 lbs Install Guide: SC014 Shade: Bell Onyx Amber Dimension Tolerance: ± 7/8"

Copyright 2014. All rights in detail, design and invention reserved.

www.santangelolighting.com

**Electrical Specifications:** 

5 Light; Edison Base; 60 Watt Max.

Light bulbs NOT included

Mounting Specification Notes:

Needs blocking reinforcement