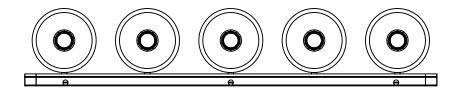

## Sirena Vanity 5 Light

**Backplate Mounting Detail** Front View (Not to scale)

**BOTTOM VIEW** 

**FRONT VIEW** 

SKU: VL-SRN-5L Approx Weight: 36 lbs Install Guide: SC014 Shade: Bell Onyx Amber Dimension Tolerance: ± 7/8"