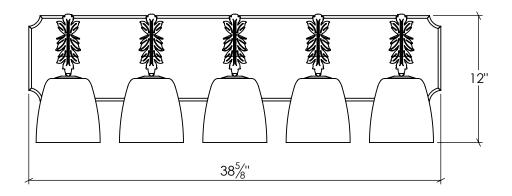

## Sirena Vanity 5 Light

**Backplate Mounting Detail** Front View (Not to scale)

**BOTTOM VIEW** 

**FRONT VIEW** 

SKU: VL-SRN-5L Approx Weight: 36 lbs Install Guide: SC014 Shade: Bell Onyx Amber Dimension Tolerance: ± 7/8"

Copyright 2014. All rights in detail, design and invention reserved.

www.santangelolighting.com

**Electrical Specifications:** 

5 Light; Edison Base; 60 Watt Max.

Light bulbs NOT included

Mounting Specification Notes: