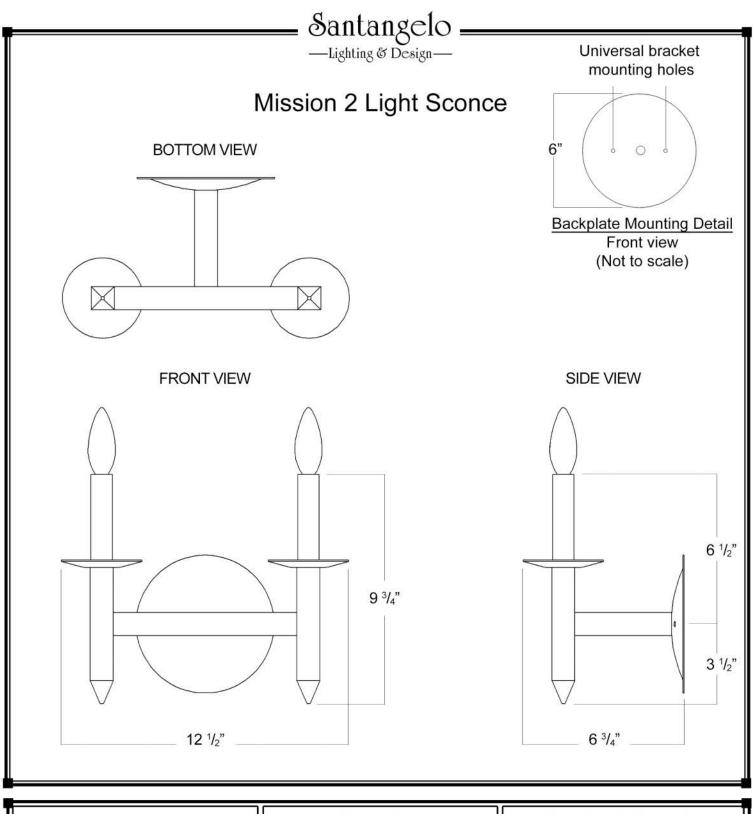

| SKU: SC-MSSN-2L                                                                             | Electrical Specifications:                | Mounting Specification Notes:                                                                                                                                                                                                                                                                                                                                                                                                                                                                                                                                                                                                                                                                                                                                                                                                                                                                                                                                                                                                                                                                                                                                                                                                                                                                                                                                                                                                                                                                                                                                                                                                                                                                                                                                                                                                                                                                                                                                                                                                                                                                                                  |
|---------------------------------------------------------------------------------------------|-------------------------------------------|--------------------------------------------------------------------------------------------------------------------------------------------------------------------------------------------------------------------------------------------------------------------------------------------------------------------------------------------------------------------------------------------------------------------------------------------------------------------------------------------------------------------------------------------------------------------------------------------------------------------------------------------------------------------------------------------------------------------------------------------------------------------------------------------------------------------------------------------------------------------------------------------------------------------------------------------------------------------------------------------------------------------------------------------------------------------------------------------------------------------------------------------------------------------------------------------------------------------------------------------------------------------------------------------------------------------------------------------------------------------------------------------------------------------------------------------------------------------------------------------------------------------------------------------------------------------------------------------------------------------------------------------------------------------------------------------------------------------------------------------------------------------------------------------------------------------------------------------------------------------------------------------------------------------------------------------------------------------------------------------------------------------------------------------------------------------------------------------------------------------------------|
| Approx Weight: 2.5 lbs<br>Install Guide: SC001<br>Shade: n/a<br>Dimension Tolerance: ± 7/8" | 2 Light; Candelabra Base;<br>60 Watt Max. |                                                                                                                                                                                                                                                                                                                                                                                                                                                                                                                                                                                                                                                                                                                                                                                                                                                                                                                                                                                                                                                                                                                                                                                                                                                                                                                                                                                                                                                                                                                                                                                                                                                                                                                                                                                                                                                                                                                                                                                                                                                                                                                                |
| Copyright 1996, All rights in detail, design and invention reserved.                        |                                           | ( Contraction of the second se |
| www.santangelolighting.com                                                                  | Light bulbs NOT included                  | Mounts directly to standard J Box                                                                                                                                                                                                                                                                                                                                                                                                                                                                                                                                                                                                                                                                                                                                                                                                                                                                                                                                                                                                                                                                                                                                                                                                                                                                                                                                                                                                                                                                                                                                                                                                                                                                                                                                                                                                                                                                                                                                                                                                                                                                                              |