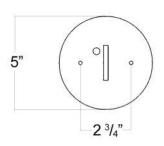

## Milagro Pendant

FRONT VIEW

Canopy Mounting Detail Bottom view (Not to scale)

**BOTTOM VIEW** 

SKU: PN-MLGR

Approx Weight: 2.5 lbs Install Guide: CF005

Shade: n/a

Dimension Tolerance: ±7/8"

Mounts directly to standard J Box

Santangelo =

—Lighting & Design— 000 ø 0 00 000