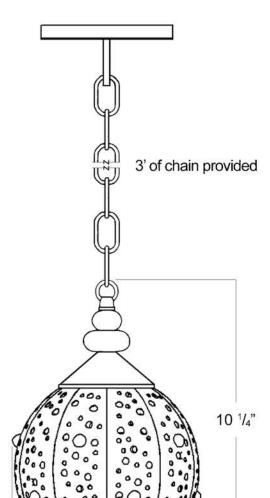

## Milagro Pendant

FRONT VIEW

Canopy Mounting Detail Bottom view (Not to scale)

**BOTTOM VIEW** 

SKU: PN-MLGR

Approx Weight: 2.5 lbs Install Guide: CF005

Shade: n/a

Dimension Tolerance: ±7/8"

Copyright 2012, All rights in detail, design

and invention reserved.

www.santangelolighting.com

**Electrical Specifications:** 

1 Light; Edison Base; 60 Watt Max.

Light bulbs NOT included

Mounting Specification Notes:

Mounts directly to standard J Box

Santangelo =

—Lighting & Design— 000 ø 0 00 000