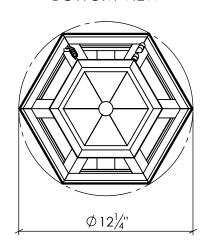

## Taos Hanging Lantern

**Canopy Mounting Detail** Bottom View (Not to scale)

**BOTTOM VIEW** 

SKU: EX-TS-HNG Approx Weight: 20 lbs Install Guide: CF005 Lens: Seeded Glass

Dimension Tolerance: ± 7/8"

Copyright 2014. All rights in detail, design and invention reserved.