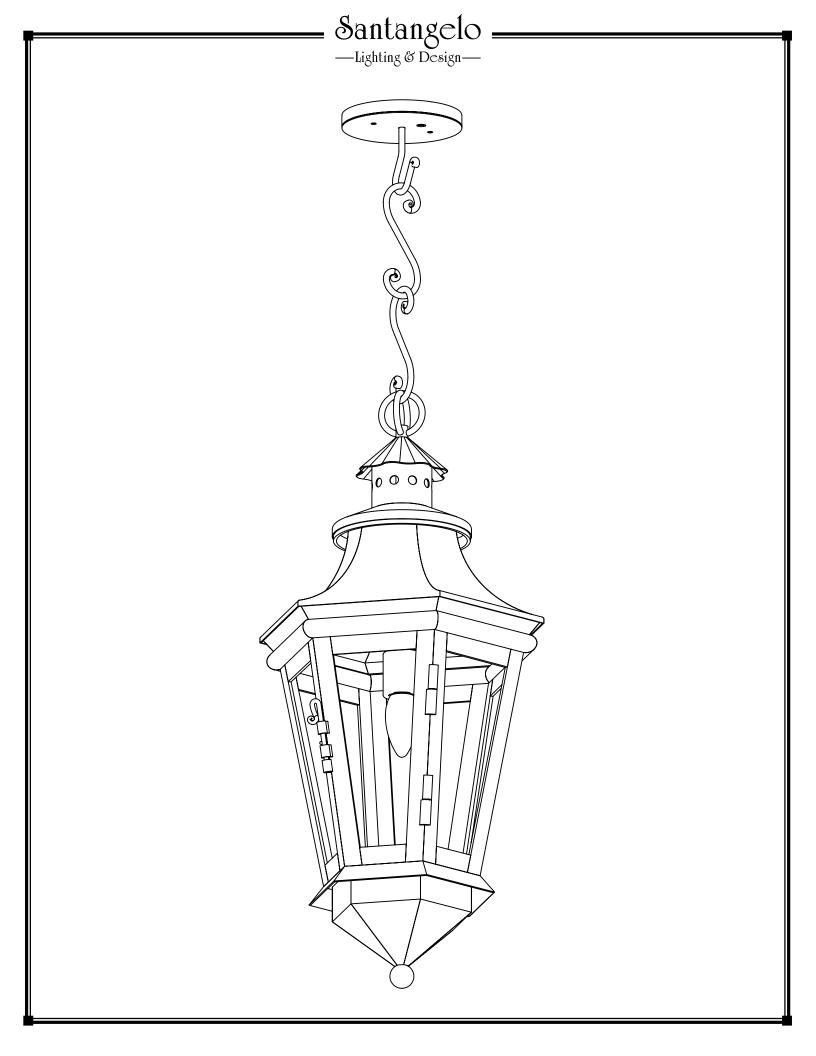

## Taos Hanging Lantern

**Canopy Mounting Detail** Bottom View (Not to scale)

**BOTTOM VIEW** 

SKU: EX-TS-HNG Approx Weight: 20 lbs Install Guide: CF005 Lens: Seeded Glass

Dimension Tolerance: ± 7/8"

Copyright 2014. All rights in detail, design and invention reserved.

www.santangelolighting.com

**Electrical Specifications:** 

1 Light; Edison Base; 60 Watt Max.

Light bulbs NOT included

Mounting Specification Notes:

Mounts directly to standard J Box