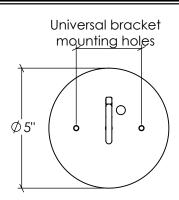

## Taos Hanging Lantern

**Canopy Mounting Detail** Bottom View (Not to scale)

**BOTTOM VIEW** 

SKU: EX-TS-HNG Approx Weight: 20 lbs Install Guide: CF005 Lens: Seeded Glass

Dimension Tolerance: ± 7/8"

Copyright 2014. All rights in detail, design and invention reserved.

www.santangelolighting.com

**Electrical Specifications:** 

1 Light; Edison Base; 60 Watt Max.

Light bulbs NOT included

Mounting Specification Notes:

Mounts directly to standard J Box