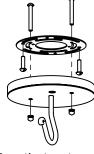

www.santangelolighting.com

**Electrical Specifications:** 

1 Light; Edison Base; 60 Watt Max.

Light bulbs NOT included

Mounting Specification Notes:

Mounts directly to standard J Box