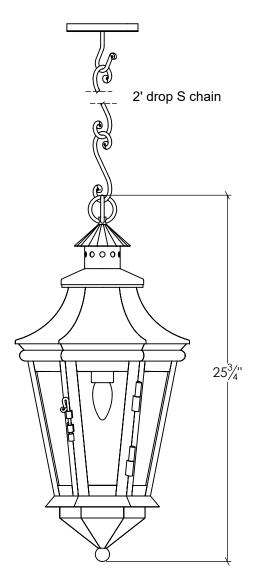

## Taos Hanging Lantern

**Canopy Mounting Detail** Bottom View (Not to scale)

**BOTTOM VIEW** 

SKU: EX-TS-HNG Approx Weight: 20 lbs Install Guide: CF005 Lens: Seeded Glass

Dimension Tolerance: ± 7/8"

Copyright 2014. All rights in detail, design and invention reserved.

www.santangelolighting.com

**Electrical Specifications:** 

1 Light; Edison Base; 60 Watt Max.

Light bulbs NOT included

Mounting Specification Notes:

Mounts directly to standard J Box