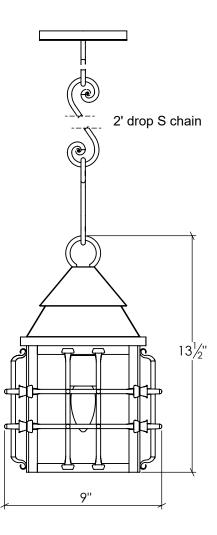

## Seville Hanging Lantern Small

**Canopy Mounting Detail** Bottom View (Not to scale)

FRONT VIEW

**BOTTOM VIEW** 

SKU: EX-SVLL-HNG-SM Approx Weight: 12 lbs Install Guide: CF005

Shade: N/A

Dimension Tolerance: ± 7/8"

Copyright 2014. All rights in detail, design and invention reserved.

www.santangelolighting.com

**Electrical Specifications:** 

1 Light; Edison Base; 60 Watt Max.

Light bulbs NOT included

Mounting Specification Notes:

Mounts directly to standard J Box