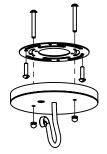

## Seville Hanging Lantern Small

**Canopy Mounting Detail** Bottom View (Not to scale)

FRONT VIEW

**BOTTOM VIEW** 

SKU: EX-SVLL-HNG-SM Approx Weight: 12 lbs Install Guide: CF005

Shade: N/A

Dimension Tolerance: ± 7/8"

Mounts directly to standard J Box