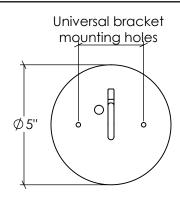

## Seville Hanging Lantern Small

**Canopy Mounting Detail** Bottom View (Not to scale)

FRONT VIEW

**BOTTOM VIEW** 

SKU: EX-SVLL-HNG-SM Approx Weight: 12 lbs Install Guide: CF005

Shade: N/A

Dimension Tolerance: ± 7/8"