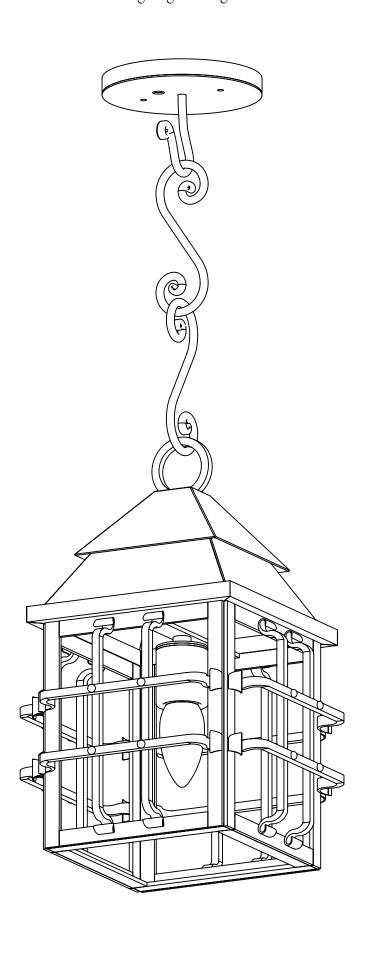

## Seville Hanging Lantern Small

**Canopy Mounting Detail** Bottom View (Not to scale)

FRONT VIEW

**BOTTOM VIEW** 

SKU: EX-SVLL-HNG-SM Approx Weight: 12 lbs Install Guide: CF005

Shade: N/A

Dimension Tolerance: ± 7/8"

Copyright 2014. All rights in detail, design and invention reserved.

www.santangelolighting.com

**Electrical Specifications:** 

1 Light; Edison Base; 60 Watt Max.

Light bulbs NOT included

Mounting Specification Notes:

Mounts directly to standard J Box