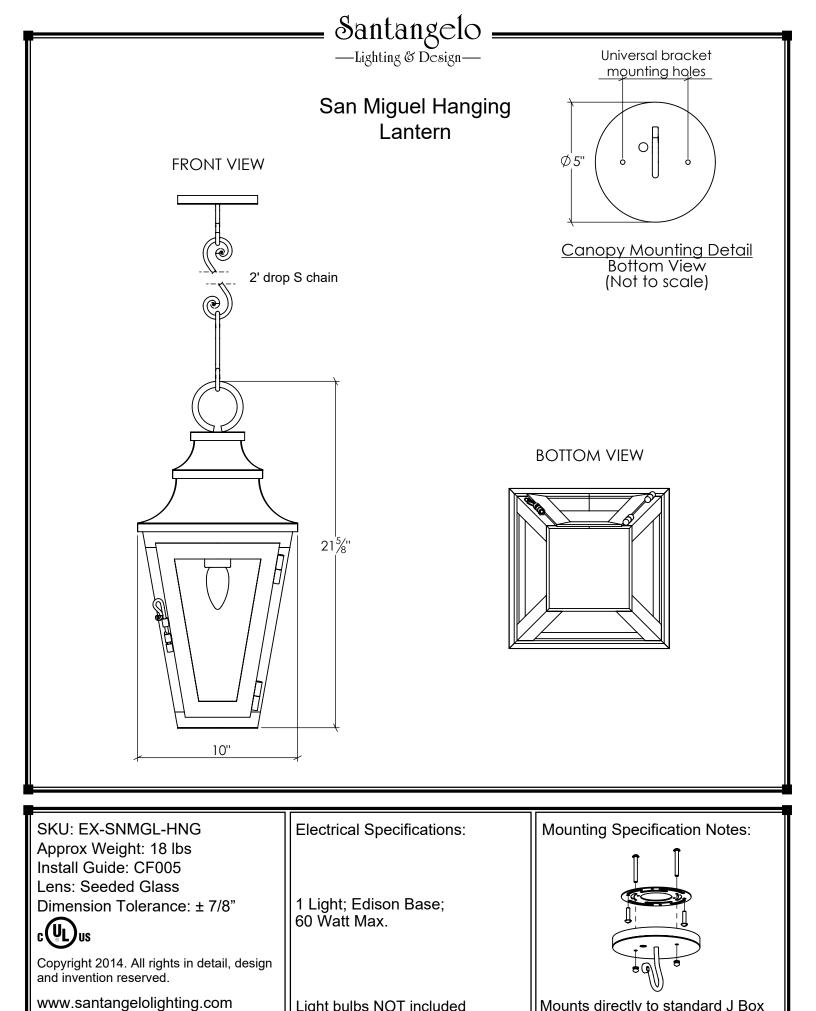

| limbt | hulha | NOT   | included |
|-------|-------|-------|----------|
| LIGHT | Duips | INO I | Included |

Mounts directly to standard J Box

Santangelo