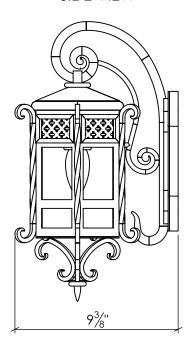

## Peninsula Exterior Wall Lantern

**BOTTOM VIEW** 

**Backplate Mounting Detail** Front View (Not to scale)

FRONT VIEW

SIDE VIEW

SKU: EX-PNNSL

Approx Weight: 11 lbs

Install Guide:

Lens: Seeded Glass

Dimension Tolerance: ± 7/8"

Copyright 2020. All rights in detail, design and invention reserved.

www.santangelolighting.com

**Electrical Specifications:** 

1 Light; Edison Base; 60 Watt Max.