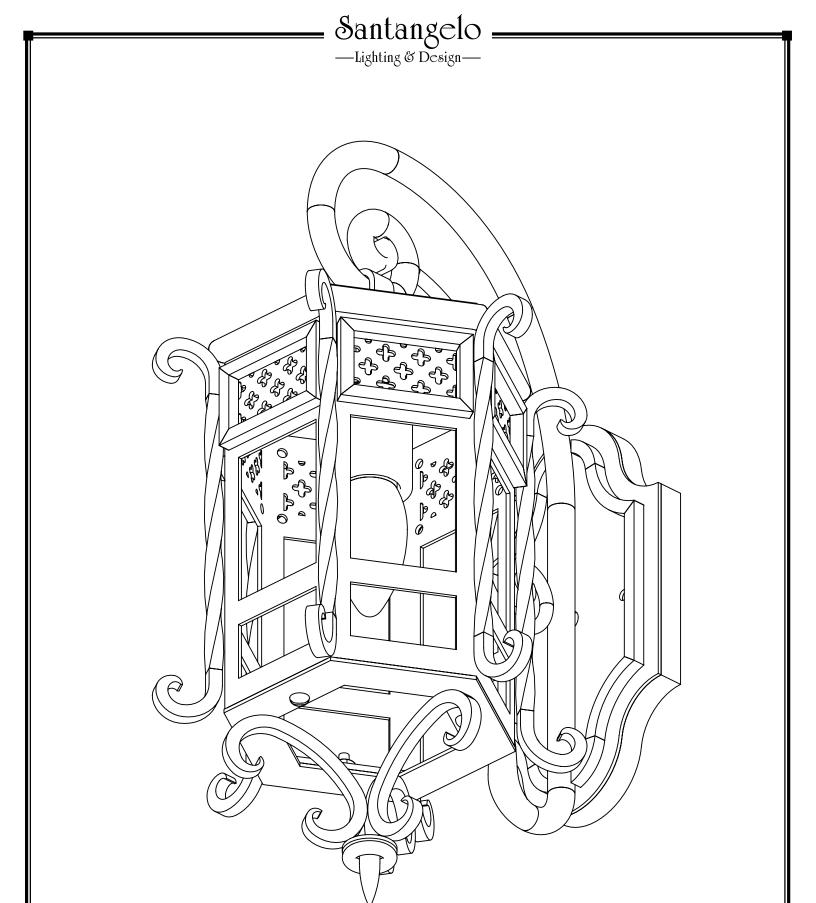

## Peninsula Exterior Wall Lantern

**BOTTOM VIEW** 

**Backplate Mounting Detail** Front View (Not to scale)

FRONT VIEW

SIDE VIEW

SKU: EX-PNNSL

Approx Weight: 11 lbs

Install Guide:

Lens: Seeded Glass

Dimension Tolerance: ± 7/8"

Copyright 2020. All rights in detail, design and invention reserved.

www.santangelolighting.com

**Electrical Specifications:** 

1 Light; Edison Base; 60 Watt Max.

Light bulbs NOT included

Mounting Specification Notes:

Mounts directly to standard J Box