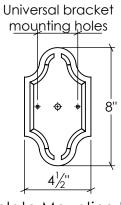

## Peninsula Exterior Wall Lantern

**BOTTOM VIEW** 

**Backplate Mounting Detail** Front View (Not to scale)

FRONT VIEW

SIDE VIEW

SKU: EX-PNNSL

Approx Weight: 11 lbs

Install Guide: