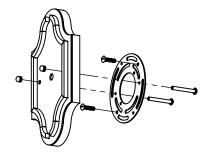

## Peninsula Exterior Wall Lantern

**BOTTOM VIEW** 

**Backplate Mounting Detail** Front View (Not to scale)

FRONT VIEW

SIDE VIEW

SKU: EX-PNNSL

Approx Weight: 11 lbs

Install Guide:

Lens: Seeded Glass

Dimension Tolerance: ± 7/8"

Copyright 2020. All rights in detail, design and invention reserved.

www.santangelolighting.com

**Electrical Specifications:** 

1 Light; Edison Base; 60 Watt Max.

Light bulbs NOT included

Mounting Specification Notes:

Mounts directly to standard J Box