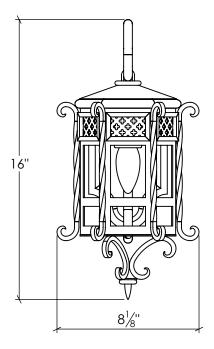

## Peninsula Exterior Wall Lantern

**BOTTOM VIEW** 

**Backplate Mounting Detail** Front View (Not to scale)

FRONT VIEW

SIDE VIEW

SKU: EX-PNNSL

Approx Weight: 11 lbs

Install Guide:

Lens: Seeded Glass

Dimension Tolerance: ± 7/8"

Copyright 2020. All rights in detail, design and invention reserved.

www.santangelolighting.com

**Electrical Specifications:** 

1 Light; Edison Base; 60 Watt Max.