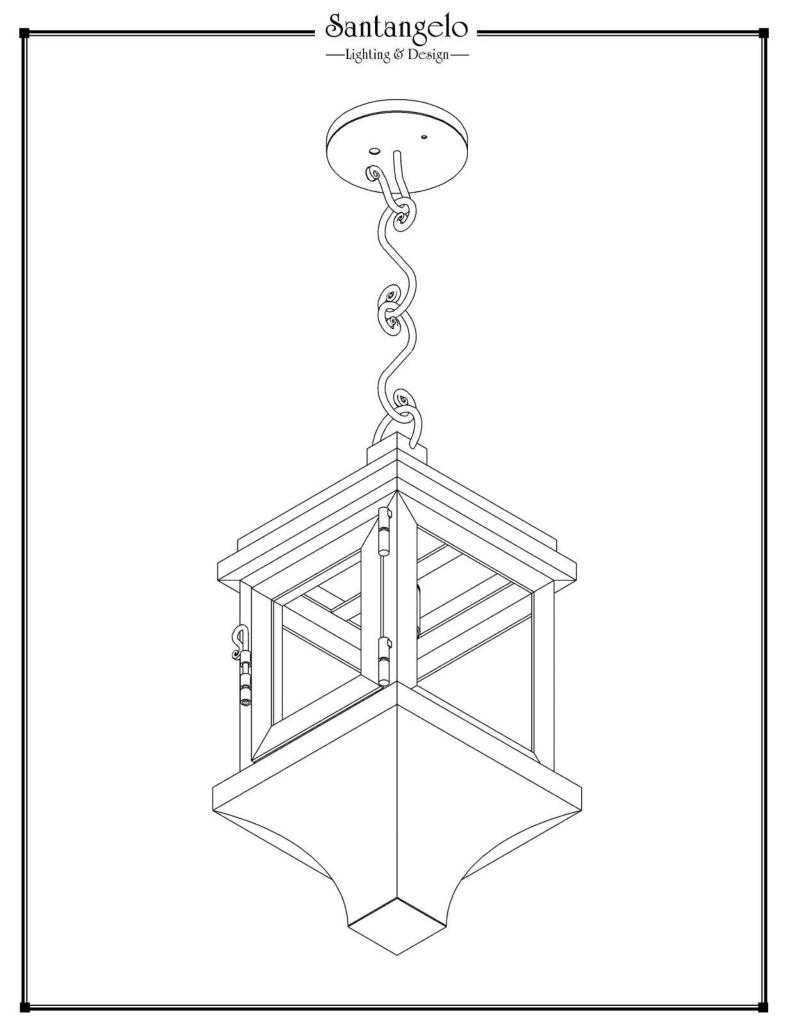

## Hacienda Hanging Lantern

FRONT VIEW

22 1/2"

Canopy Mounting Detail Bottom view (Not to scale)

**BOTTOM VIEW** 

SKU: EX-HCND-HNG Approx Weight: 19 lbs Install Guide: CF005 Lens: Seeded Glass

Dimension Tolerance: ±7/8"

Copyright 2014, All rights in detail, design

9 1/4"

and invention reserved.

www.santangelolighting.com

**Electrical Specifications:** 

1 Light; Edison Base; 60 Watt Max.

Light bulbs NOT included

Mounting Specification Notes:

Mounts directly to standard J Box