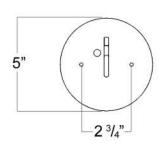

## Hacienda Hanging Lantern

FRONT VIEW

22 1/2"

Canopy Mounting Detail Bottom view (Not to scale)

**BOTTOM VIEW** 

SKU: EX-HCND-HNG Approx Weight: 19 lbs Install Guide: CF005 Lens: Seeded Glass

Dimension Tolerance: ±7/8"

Copyright 2014, All rights in detail, design

9 1/4"

and invention reserved.

www.santangelolighting.com

**Electrical Specifications:** 

1 Light; Edison Base; 60 Watt Max.

Light bulbs NOT included

Mounting Specification Notes: