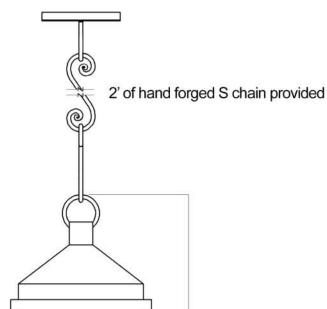

## Hacienda Hanging Lantern

FRONT VIEW

22 1/2"

Canopy Mounting Detail Bottom view (Not to scale)

**BOTTOM VIEW** 

SKU: EX-HCND-HNG Approx Weight: 19 lbs Install Guide: CF005 Lens: Seeded Glass

Dimension Tolerance: ±7/8"