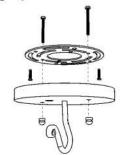

# 

—Lighting & Design—

## Hacienda Hanging Lantern

FRONT VIEW



22 1/2"



Canopy Mounting Detail Bottom view (Not to scale)

**BOTTOM VIEW** 



SKU: EX-HCND-HNG Approx Weight: 19 lbs Install Guide: CF005 Lens: Seeded Glass

Dimension Tolerance: ±7/8"



Copyright 2014, All rights in detail, design

9 1/4"

and invention reserved.

www.santangelolighting.com

**Electrical Specifications:** 

1 Light; Edison Base; 60 Watt Max.

Light bulbs NOT included

Mounting Specification Notes:



Mounts directly to standard J Box



#### WARRANTY

SELLER WARRANTS TO OWNER THAT THE PRODUCT WILL BE FREE FROM MATERIAL DEFECTS IN MATERIAL AND WORKMANSHIP FOR ONE (1) YEAR FROM THE DATE OF PURCHASE. THIS LIMITED PRODUCT WARRANTY DOES NOT APPLY TO IMPROPER INSTALLATION, MAINTENANCE OR IMPROPER HANDLING.

#### PRODUCT WARNING

FAILURE TO PROVIDE ADEQUATE STRUCTURAL SUPPORT FOR THE PRODUCT CAN RESULT IN SERIOUS PERSONAL INJURY, DEATH, OR DAMAGE TO THE PRODUCT AND OTHER PROPERTY. IT IS THE OWNER'S RESPONSIBILITY TO CONSULT WITH ITS INSTALLER/CONTRACTOR TO ENSURE THAT: (1) THE STRUCTURE TO WHICH THE PRODUCT IS ATTACHED IS ABLE TO SUPPORT THE PRODUCT AS INSTALLED: AND (2) THAT THE PRODUCT IS INSTALLED CORRECTLY. OWNER EXPRESSLY ACKNOWLEDGES AND AGREES THAT IN NO WAY IS SELLER RESPONSIBLE FOR