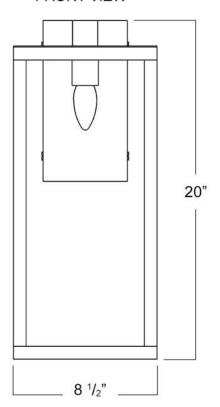

—Lighting & Design—

EX-2670

**BOTTOM VIEW** 

**FRONT VIEW** 

Backplate Mounting Detail
Front view
(Not to scale)

Ø 3/8"

9 1/2"

3/4"

SIDE VIEW

SKU: EX-2670

Approx Weight: 23 lbs Install Guide: SC014 Lens: Clear Glass

Dimension Tolerance: ± 7/8"

Copyright 2018, All rights in detail, design

and invention reserved.

www.santangelolighting.com

**Electrical Specifications:** 

1 Light; Candelabra Base; 60 Watt Max.

Light bulbs NOT included

Mounting Specification Notes:

Mounts directly to structure.