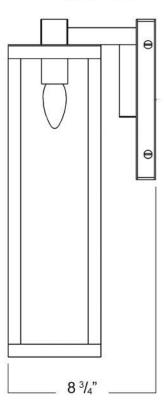

SIDE VIEW

SKU: EX-2670

Approx Weight: 23 lbs Install Guide: SC014 Lens: Clear Glass

Dimension Tolerance: ± 7/8"

Copyright 2018, All rights in detail, design

and invention reserved.

www.santangelolighting.com