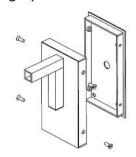

—Lighting & Design—

EX-2670

**BOTTOM VIEW** 

**FRONT VIEW** 

Backplate Mounting Detail
Front view
(Not to scale)

Ø 3/8"

9 1/2"

3/4"