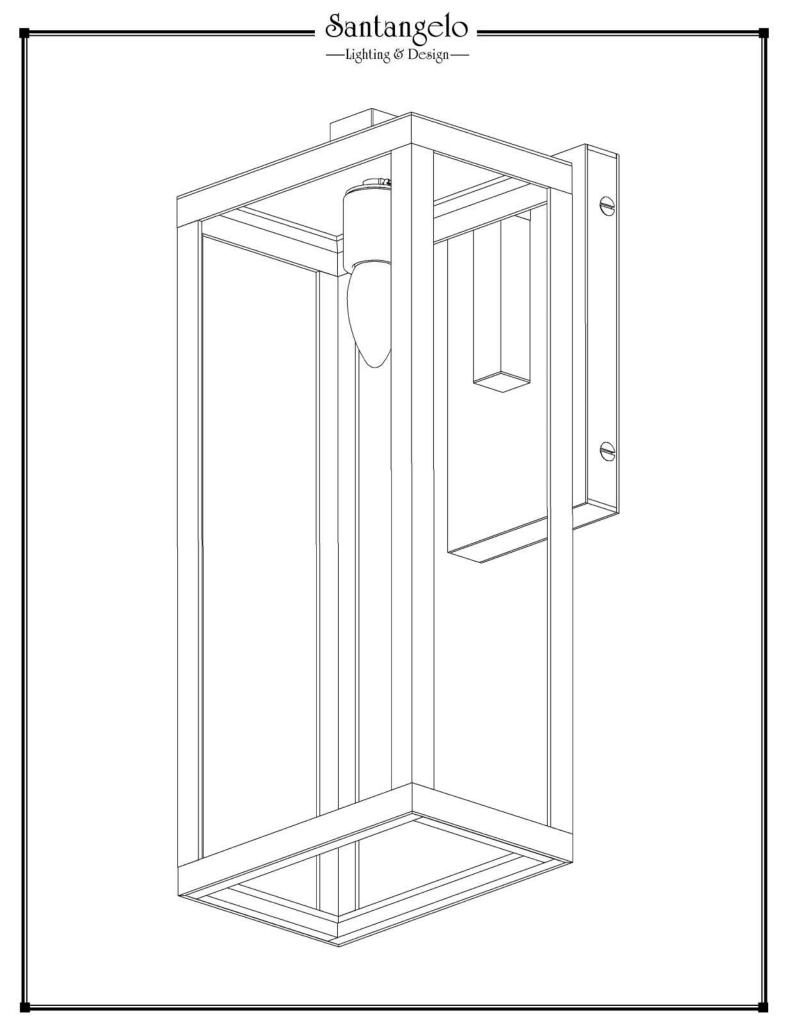

—Lighting & Design—

EX-2670

**BOTTOM VIEW** 

**FRONT VIEW** 

Backplate Mounting Detail
Front view
(Not to scale)

Ø 3/8"

9 1/2"

3/4"

SIDE VIEW

SKU: EX-2670

Approx Weight: 23 lbs Install Guide: SC014 Lens: Clear Glass

Dimension Tolerance: ± 7/8"

Copyright 2018, All rights in detail, design

and invention reserved.

www.santangelolighting.com

**Electrical Specifications:** 

1 Light; Candelabra Base; 60 Watt Max.

Light bulbs NOT included

Mounting Specification Notes:

Mounts directly to structure.