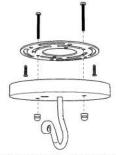

## Chateau Hanging Lantern Small

Canopy Mounting Detail Bottom view (Not to scale)

**BOTTOM VIEW** 

SKU: EX-CHT-HNG-SM Approx Weight: 20 lbs Install Guide: CF005 Lens: Seeded Glass

Dimension Tolerance: ±7/8"

Mounts directly to standard J Box