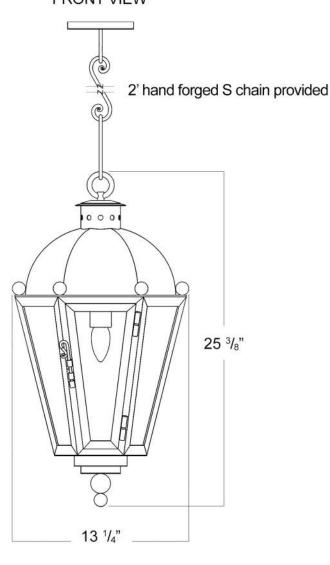

## Chateau Hanging Lantern Small

Canopy Mounting Detail Bottom view (Not to scale)

**BOTTOM VIEW** 

SKU: EX-CHT-HNG-SM Approx Weight: 20 lbs Install Guide: CF005 Lens: Seeded Glass

Dimension Tolerance: ±7/8"

Copyright 2012, All rights in detail, design

and invention reserved.

www.santangelolighting.com

**Electrical Specifications:** 

1 Light; Edison Base; 60 Watt Max.

Light bulbs NOT included

Mounting Specification Notes:

Mounts directly to standard J Box