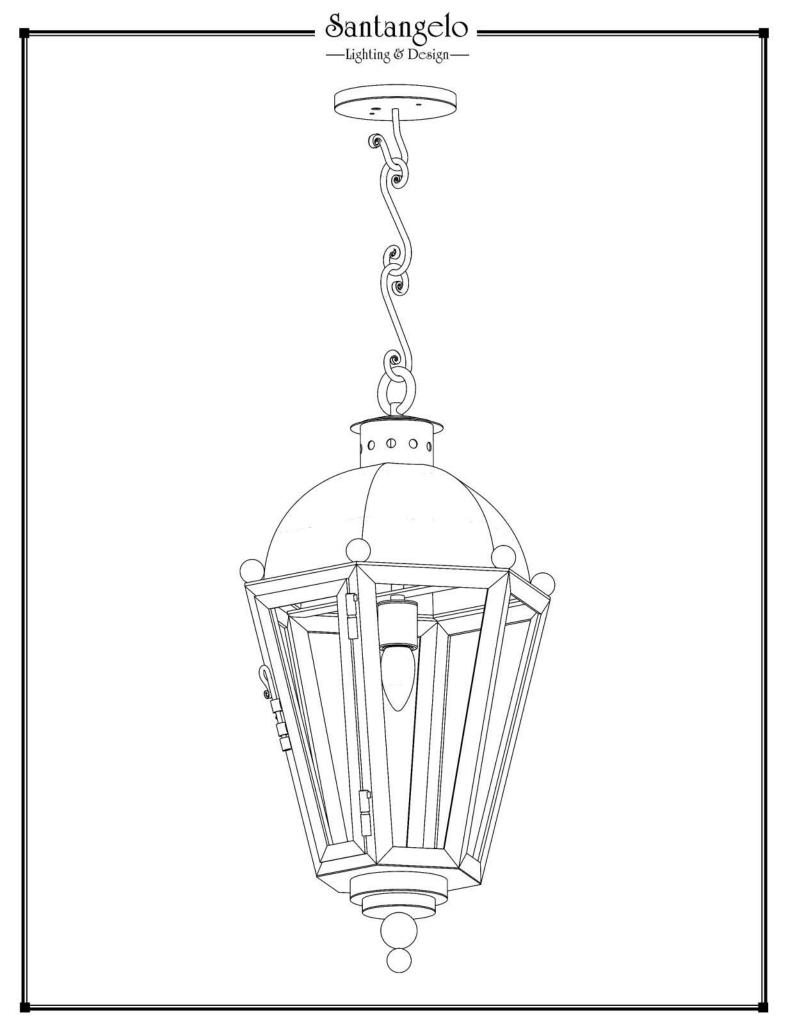

## Chateau Hanging Lantern Small

Canopy Mounting Detail Bottom view (Not to scale)

**BOTTOM VIEW** 

SKU: EX-CHT-HNG-SM Approx Weight: 20 lbs Install Guide: CF005 Lens: Seeded Glass

Dimension Tolerance: ±7/8"

Copyright 2012, All rights in detail, design

and invention reserved.

www.santangelolighting.com

**Electrical Specifications:** 

1 Light; Edison Base; 60 Watt Max.

Light bulbs NOT included

Mounting Specification Notes:

Mounts directly to standard J Box