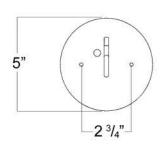

## Chateau Hanging Lantern Small

Canopy Mounting Detail Bottom view (Not to scale)

**BOTTOM VIEW** 

SKU: EX-CHT-HNG-SM Approx Weight: 20 lbs Install Guide: CF005 Lens: Seeded Glass

Dimension Tolerance: ±7/8"