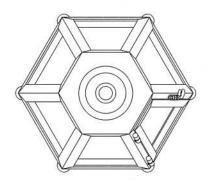

## Chateau Hanging Lantern Small

Canopy Mounting Detail Bottom view (Not to scale)

**BOTTOM VIEW** 

SKU: EX-CHT-HNG-SM Approx Weight: 20 lbs Install Guide: CF005 Lens: Seeded Glass

Dimension Tolerance: ±7/8"