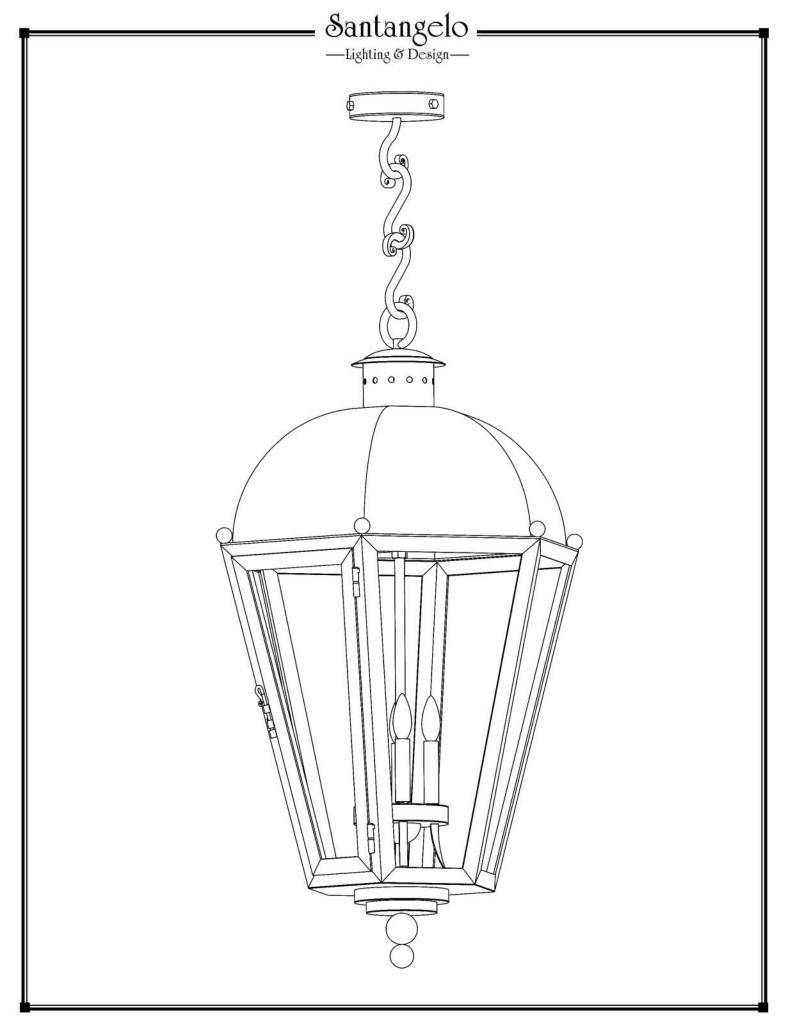

## Chateau Hanging Lantern Large

Canopy Mounting Detail Bottom view (Not to scale)

**BOTTOM VIEW** 

SKU: EX-CHT-HNG-LG Approx Weight: 65 lbs Install Guide: CF006 Lens: Seeded Glass

Dimension Tolerance: ±7/8"

Copyright 2012, All rights in detail, design and invention reserved.

www.santangelolighting.com

**Electrical Specifications:** 

4 Light; Candelabra Base; 60 Watt Max.

Light bulbs NOT included

Mounting Specification Notes: