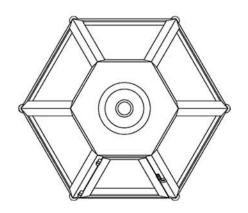

## Chateau Hanging Lantern Large

Canopy Mounting Detail Bottom view (Not to scale)

**BOTTOM VIEW** 

SKU: EX-CHT-HNG-LG Approx Weight: 65 lbs Install Guide: CF006 Lens: Seeded Glass

Dimension Tolerance: ±7/8"