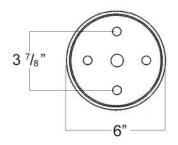

## Chateau Hanging Lantern Large

Canopy Mounting Detail Bottom view (Not to scale)

**BOTTOM VIEW** 

SKU: EX-CHT-HNG-LG Approx Weight: 65 lbs Install Guide: CF006 Lens: Seeded Glass

Dimension Tolerance: ±7/8"

Copyright 2012, All rights in detail, design and invention reserved.

www.santangelolighting.com

**Electrical Specifications:** 

4 Light; Candelabra Base; 60 Watt Max.

Light bulbs NOT included

Mounting Specification Notes: