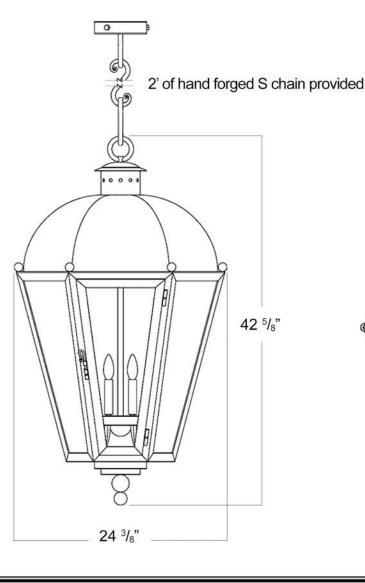

## Chateau Hanging Lantern Large

Canopy Mounting Detail Bottom view (Not to scale)

**BOTTOM VIEW** 

SKU: EX-CHT-HNG-LG Approx Weight: 65 lbs Install Guide: CF006 Lens: Seeded Glass

Dimension Tolerance: ±7/8"

Copyright 2012, All rights in detail, design and invention reserved.

www.santangelolighting.com

**Electrical Specifications:** 

4 Light; Candelabra Base; 60 Watt Max.

Light bulbs NOT included

Mounting Specification Notes:

Needs blocking reinforcement