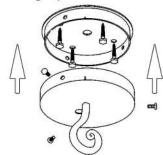

## Chateau Hanging Lantern Large

Canopy Mounting Detail Bottom view (Not to scale)

**BOTTOM VIEW** 

SKU: EX-CHT-HNG-LG Approx Weight: 65 lbs Install Guide: CF006 Lens: Seeded Glass

Dimension Tolerance: ±7/8"

Copyright 2012, All rights in detail, design and invention reserved.

www.santangelolighting.com

**Electrical Specifications:** 

4 Light; Candelabra Base; 60 Watt Max.

Light bulbs NOT included

Mounting Specification Notes:

Needs blocking reinforcement