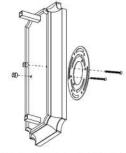

## Astoria Lantern Small

**BOTTOM VIEW** 

Universal bracket

**Backplate Mounting Detail** Front view (Not to scale)

FRONT VIEW

SIDE VIEW

SKU: EX-STR-SM Approx Weight: 15 lbs Install Guide: SC014 Lens: Seeded Glass

Mounting Specification Notes:

Mounts directly to standard J Box

Santangelo \_\_\_\_\_