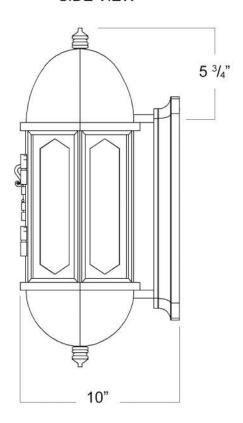

## Astoria Lantern Small

**BOTTOM VIEW** 

Universal bracket

**Backplate Mounting Detail** Front view (Not to scale)

FRONT VIEW

SIDE VIEW

SKU: EX-STR-SM Approx Weight: 15 lbs Install Guide: SC014 Lens: Seeded Glass

Dimension Tolerance: ±7/8"

Copyright 2014, All rights in detail, design

and invention reserved.

www.santangelolighting.com

**Electrical Specifications:** 

1 Light; Edison Base; 60 Watt Max.

Light bulbs NOT included