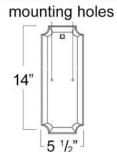

## Astoria Lantern Small

**BOTTOM VIEW** 

Universal bracket

**Backplate Mounting Detail** Front view (Not to scale)

FRONT VIEW

SIDE VIEW

SKU: EX-STR-SM Approx Weight: 15 lbs Install Guide: SC014 Lens: Seeded Glass

Mounting Specification Notes:

Mounts directly to standard J Box

Santangelo \_\_\_\_\_