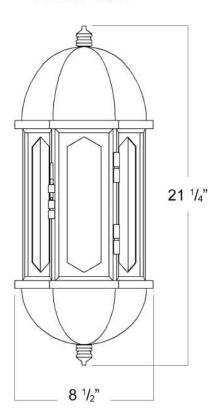

## Astoria Lantern Small

**BOTTOM VIEW** 

Universal bracket

**Backplate Mounting Detail** Front view (Not to scale)

FRONT VIEW

SIDE VIEW

SKU: EX-STR-SM Approx Weight: 15 lbs Install Guide: SC014 Lens: Seeded Glass

Dimension Tolerance: ±7/8"

Copyright 2014, All rights in detail, design

and invention reserved.

www.santangelolighting.com

**Electrical Specifications:** 

1 Light; Edison Base; 60 Watt Max.

Light bulbs NOT included