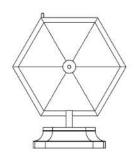

## Astoria Lantern Small

**BOTTOM VIEW** 

Universal bracket

**Backplate Mounting Detail** Front view (Not to scale)

FRONT VIEW

SIDE VIEW

SKU: EX-STR-SM Approx Weight: 15 lbs Install Guide: SC014 Lens: Seeded Glass