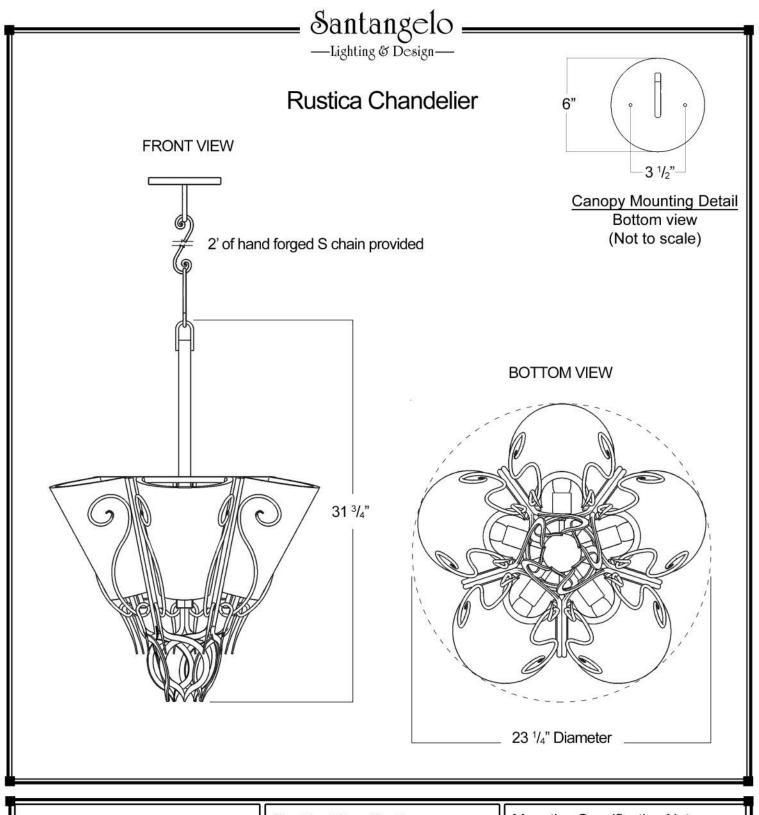

| SKU: CH-RSTC<br>Approx Weight: 44 lbs<br>Install Guide: CF006        | Electrical Specifications:            | Mounting Specification Notes:     |
|----------------------------------------------------------------------|---------------------------------------|-----------------------------------|
| Shade: Onyx<br>Dimension Tolerance: ± 7/8"<br>cUus                   | 5 Light; Edison Base;<br>60 Watt Max. |                                   |
| Copyright 2008, All rights in detail, design and invention reserved. |                                       |                                   |
| www.santangelolighting.com                                           | Light bulbs NOT included              | Mounts directly to standard J Box |