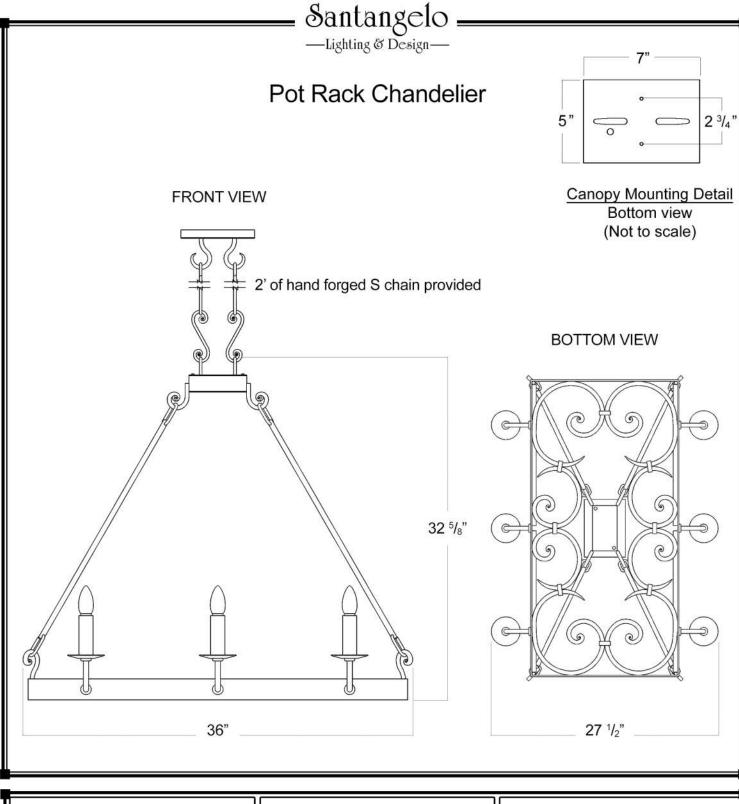

SKU: CH-PTRCK Approx Weight: 41 lbs Install Guide: CF010

Shade: n/a

Dimension Tolerance: ± 7/8"

Copyright 1998, All rights in detail, design

and invention reserved.

www.santangelolighting.com

**Electrical Specifications:** 

6 Light; Edison Base; 60 Watt Max.

Light bulbs NOT included

Mounting Specification Notes:

Mounts directly to standard J Box