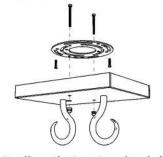

6 Light; Edison Base; 60 Watt Max.

Light bulbs NOT included

Mounting Specification Notes:

Mounts directly to standard J Box