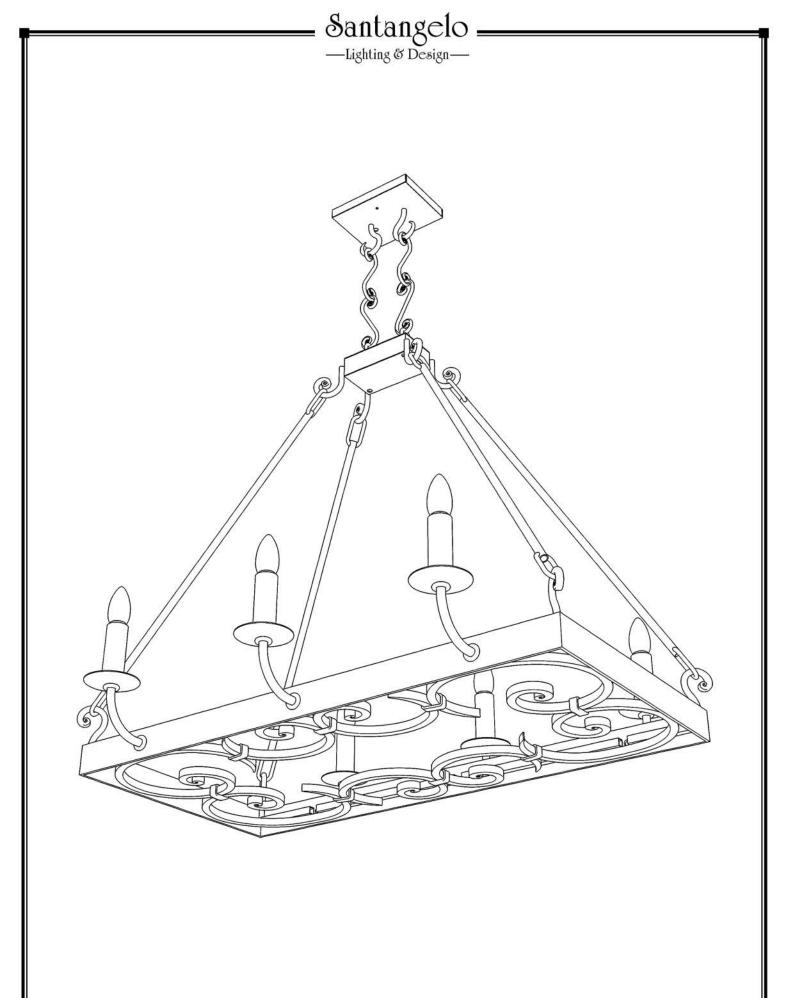

SKU: CH-PTRCK Approx Weight: 41 lbs Install Guide: CF010

Shade: n/a

Dimension Tolerance: ± 7/8"

Copyright 1998, All rights in detail, design

and invention reserved.

www.santangelolighting.com

**Electrical Specifications:** 

6 Light; Edison Base; 60 Watt Max.

Light bulbs NOT included

Mounting Specification Notes:

Mounts directly to standard J Box