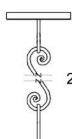

## Elegante 5 Light Chandelier Large

Canopy Mounting Detail
Bottom view
(Not to scale)

2' of hand forged S chain provided

**BOTTOM VIEW** 

Materials: Iron, Hand Carved Wood & Onyx

SKU: CH-LGNT-5L-LG Approx Weight: 24 lbs Install Guide: CF005