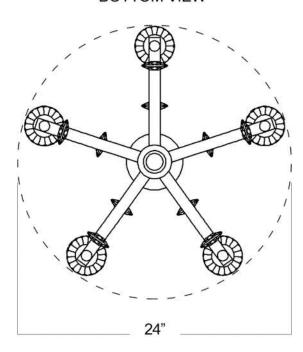

## Elegante 5 Light Chandelier Large

Canopy Mounting Detail
Bottom view
(Not to scale)

2' of hand forged S chain provided

**BOTTOM VIEW** 

Materials: Iron, Hand Carved Wood & Onyx

SKU: CH-LGNT-5L-LG Approx Weight: 24 lbs Install Guide: CF005