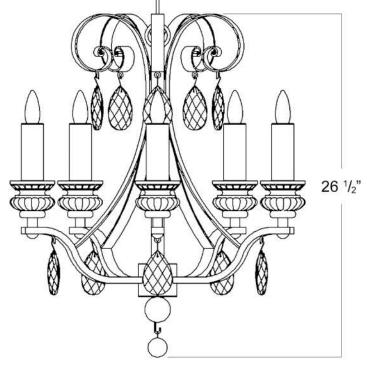

## Elegante 5 Light Chandelier Large

Canopy Mounting Detail
Bottom view
(Not to scale)

2' of hand forged S chain provided

**BOTTOM VIEW** 

Materials: Iron, Hand Carved Wood & Onyx

SKU: CH-LGNT-5L-LG Approx Weight: 24 lbs Install Guide: CF005

Shade: Onyx Socket Covers Dimension Tolerance: ± 7/8"

Copyright 2012, All rights in detail, design

and invention reserved.

www.santangelolighting.com

**Electrical Specifications:** 

5 Light; Candelabra Base;

60 Watt Max.

Light bulbs NOT included

Mounting Specification Notes:

Mounts directly to standard J Box