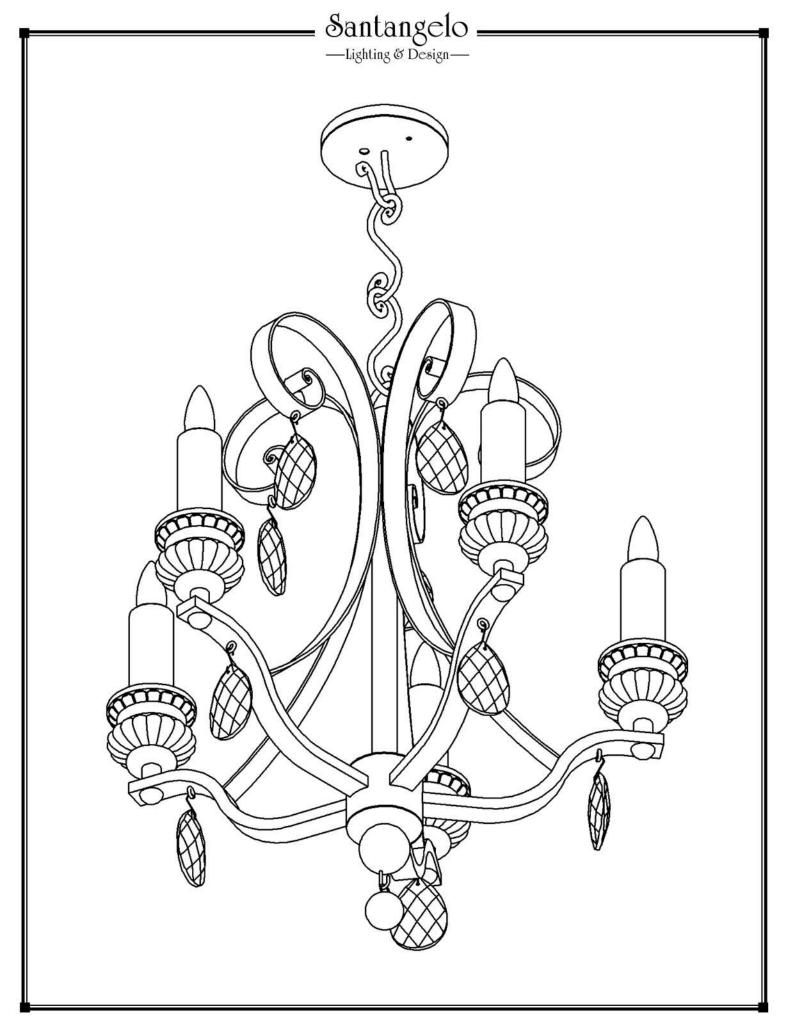

## Elegante 5 Light Chandelier Large

Canopy Mounting Detail
Bottom view
(Not to scale)

2' of hand forged S chain provided

**BOTTOM VIEW** 

Materials: Iron, Hand Carved Wood & Onyx

SKU: CH-LGNT-5L-LG Approx Weight: 24 lbs Install Guide: CF005

Shade: Onyx Socket Covers Dimension Tolerance: ± 7/8"

Copyright 2012, All rights in detail, design

and invention reserved.

www.santangelolighting.com

**Electrical Specifications:** 

5 Light; Candelabra Base;

60 Watt Max.

Light bulbs NOT included

Mounting Specification Notes:

Mounts directly to standard J Box