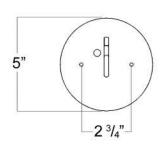

## Elegante 5 Light Chandelier Large

Canopy Mounting Detail
Bottom view
(Not to scale)

2' of hand forged S chain provided

**BOTTOM VIEW** 

Materials: Iron, Hand Carved Wood & Onyx

SKU: CH-LGNT-5L-LG Approx Weight: 24 lbs Install Guide: CF005

Shade: Onyx Socket Covers Dimension Tolerance: ± 7/8"

Copyright 2012, All rights in detail, design

and invention reserved.

www.santangelolighting.com

**Electrical Specifications:** 

5 Light; Candelabra Base;