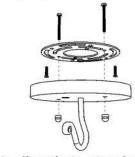

## Elegante 5 Light Chandelier Large

Canopy Mounting Detail
Bottom view
(Not to scale)

2' of hand forged S chain provided

**BOTTOM VIEW** 

Materials: Iron, Hand Carved Wood & Onyx

SKU: CH-LGNT-5L-LG Approx Weight: 24 lbs Install Guide: CF005